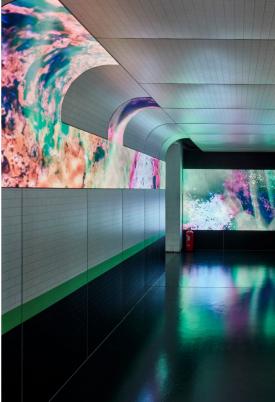

## The next generation P2.5 496×496 LEDskin®

## Fast and easy to install LEDskin<sup>®</sup> with strong, state of the art IMD 2in1 LED technology

## Perfectly compatible with the beMatrix frame system

Both our beMatrix frames and LEDskin<sup>®</sup> work within our 62mm grid, guaranteeing a seamless build and sleek finish.