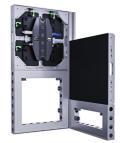

## **Core specifications**

- LEDskin<sup>®</sup> P2.5 mm powered by Infiled
- Compatible with the beMatrix b62 frame system
- Modern IMD 2.5 MT2 technology: high color consistency
- Supports a resolution up to 192 px by 192 px
- Brightness 1200 Nits
- Size 496x496x62 mm
- Lightweight 16.5 lbs cabinet
- Fast and easy installation
- Our patented

LEDskin® cabinet is a perfect blend of LED tiles and beMatrix frames

beMatrix USA 4476 Park Drive Norcross. GA 30093 770 225 0552 help@beMatrix.con www.beMatrix.com