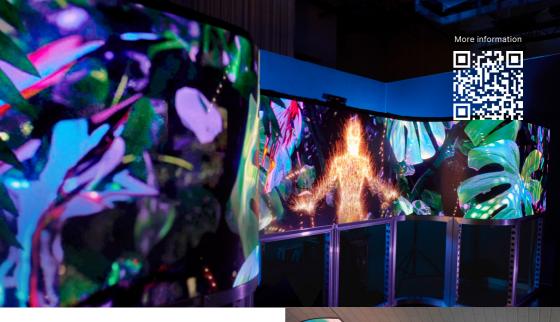

## The next generation P2.5 496×496 LEDskin®

## Fast and easy to install LEDskin<sup>®</sup> with strong, state of the art IMD 2in1 LED technology

## Perfectly compatible with the beMatrix frame system

Both our beMatrix frames and LEDskin<sup>®</sup> work within our 62mm grid, guaranteeing a seamless build and sleek finish.