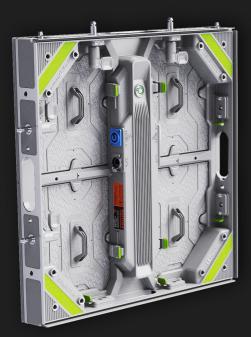

## **Core specifications**

- LEDskin® P1.5 mm powered by Unilumin
- Compatible with the beMatrix
  b62 frame system
- State of the art COB (FC) technology: robust cabinet
- Supports a resolution up to 320 px by 320 px
- Brightness 600 Nits
- Size 496x496x62 mm
- Extremely lightweight 13.5 lbs cabinet
- Fast and easy installation
- Our patented LEDskin® cabinet is a perfect blend of LED tiles and beMatrix frames