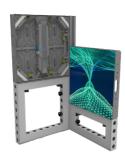

## **Core specifications**

- LEDskin® P1.5 mm powered by Unilumin
- Compatible with the beMatrix
  b62 frame system
- State of the art COB (FC) technology: robust cabinet
- Supports a resolution up to 320 px by 320 px
- Brightness 600 Nits
- Size 496x496x62 mm
- Extremely lightweight 13.5 lbs cabinet
- Fast and easy installation
- Our patented LEDskin® cabinet is a perfect blend of LED tiles and beMatrix frames