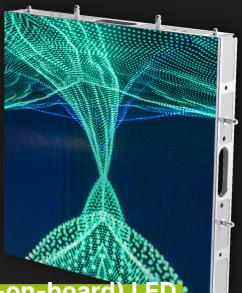

## The original P1.5 496×496 LEDskin®

Our latest COB (chip-on-board) LED technology allows LEDskin to deliver a higher resolution for your customers