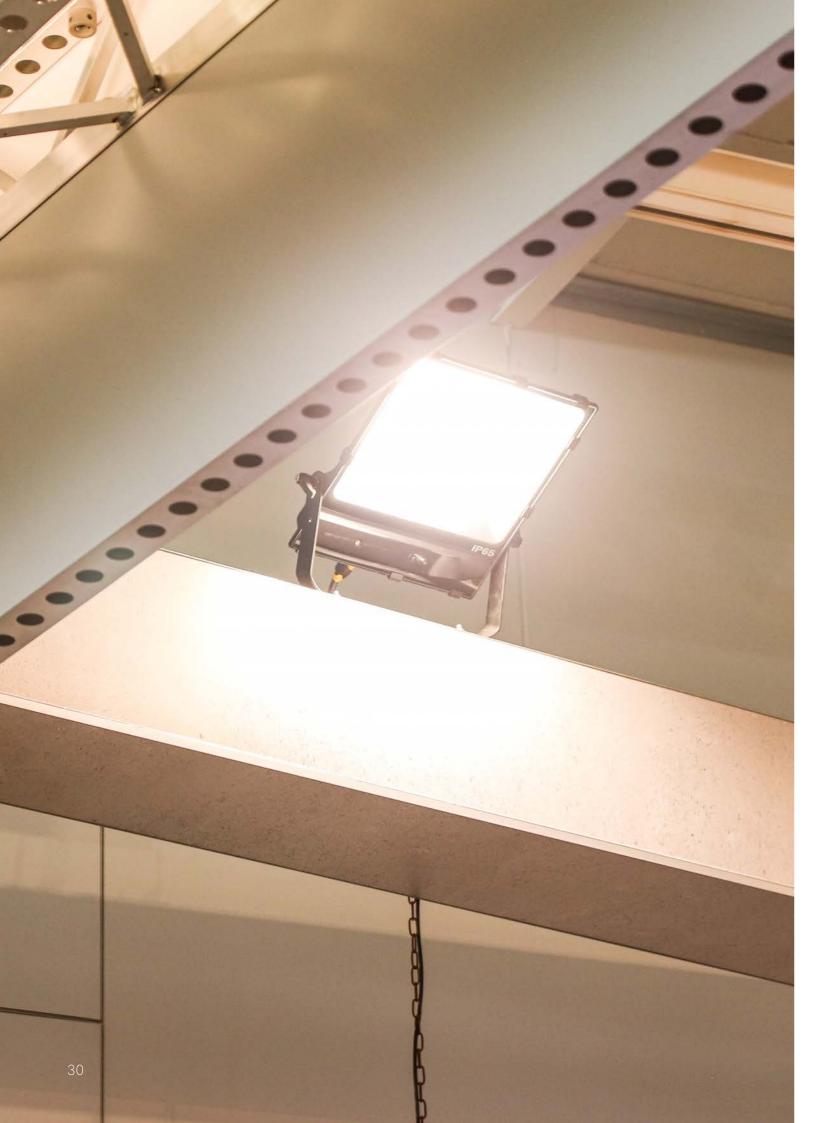

# **BIG Light**

beMatrix also has a solution for equal illumination of large surfaces. With the BIG Light you get a sturdy **LED floodlight** that is providing large areas with warm or cold light both indoors and outdoors.

#### **General lighting**

The BIG Light can simply be mounted on the large holes of the frame system with the provided bracket. This lighting solution is perfectly compatible with beTruss or for high walls. You can connect 16 BIG Lights on one electrical circuit. BIG Light has IP65, CE, RoHS and ISO9001 certificates.

ART. NR: 250 05 63 10X

DIMENSION: 475X490X550 MM

WEIGHT: 5 KG

**LUMINOUS FLUX: 23 000 LM** 

**ELECTRICITY CONSUMPTION: 200 W** 

BEAM ANGLE: 120°

COLOUR TEMPERATURE: 3000 K / 5000 K

COLOUR: BLACK