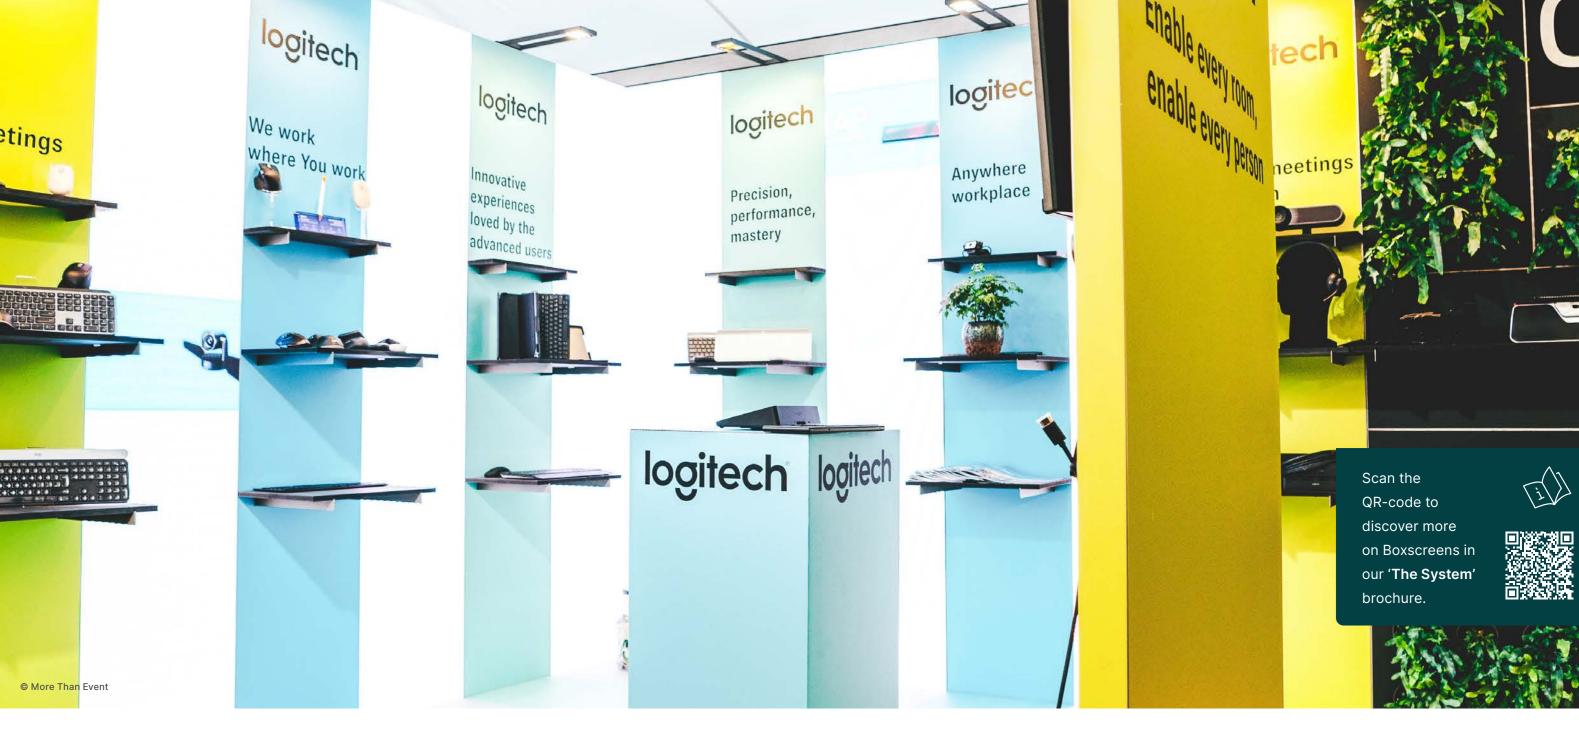

#### **Inspiration: illuminated Boxscreens**

Do you know about the **Boxscreen** and the **Boxscreen MINI**? They are sturdy, hanging constructions (covered with textile) from the iZi range that don't let you go un-noticed during an exhibition. They can be combined with the SAM Lights; that way you can draw even more attention to you. Ideal for creating the perfect atmosphere.