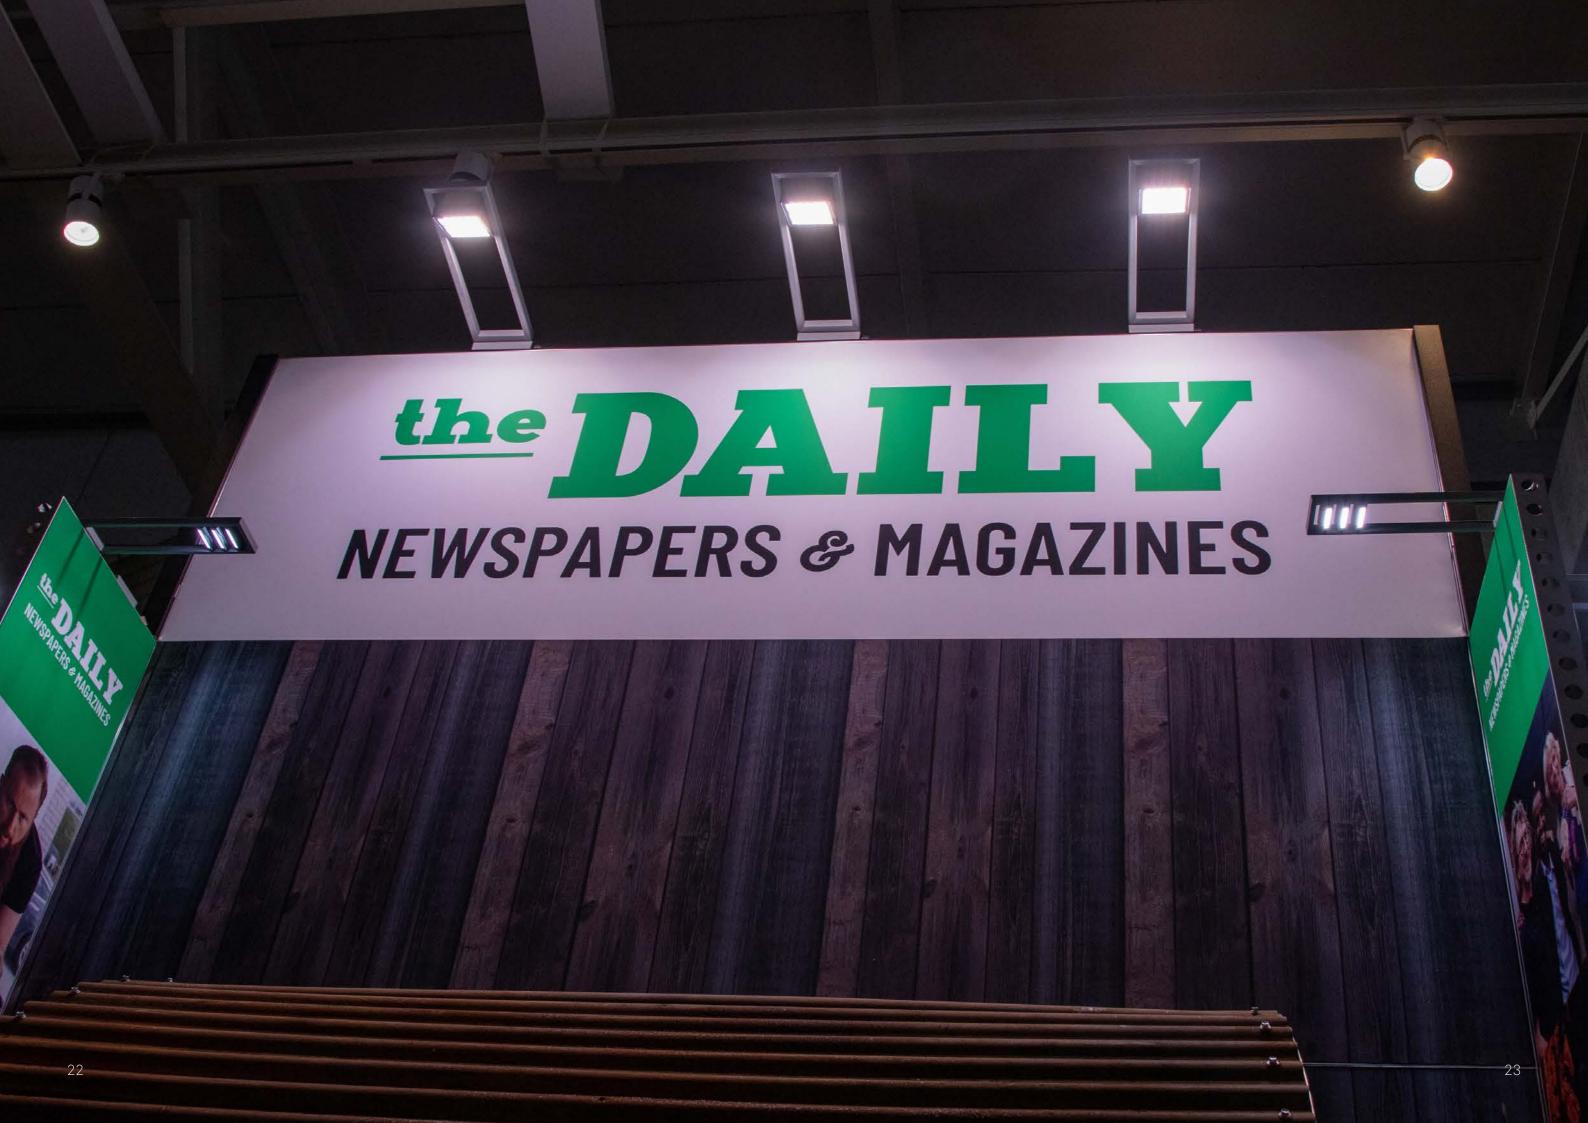

#### **Accent lighting**

Would you like to draw attention to a specific part of your booth? Illuminating panels, walls and/or products can be done simply with the SAM Light.

This adjustable LED lamp is distinguished by its sleek, stylish design, various mounting options and use of LED technology. It is possible to install up to 6 SAM Lights on one power supply (160W).

#### 2 in 1

The greatest asset of this design light is its "2-in-1" principle: you can switch from cold to warm light with one simple switch. This choice can be made both during and after construction and can also be adjusted anytime.