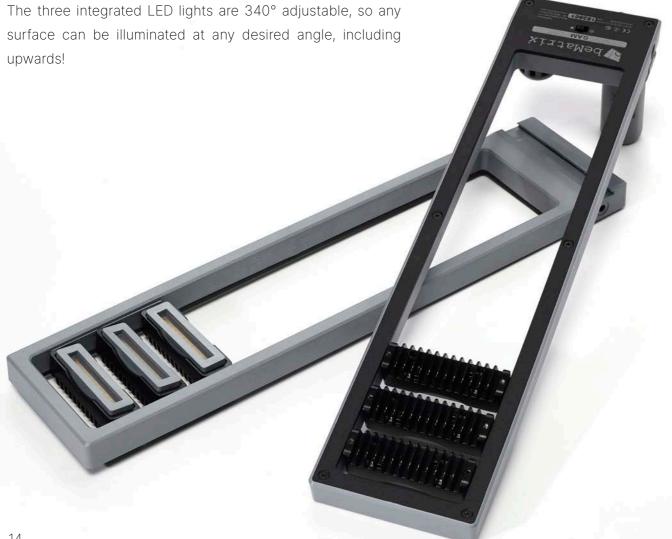

# **BIG SAM Light**

#### **Bigger stand building options**

The BIG SAM Light is het perfect solution for equal illumination of large surfaces. The adjustable LED light gives you maximal flexibility as you can turn it 340°. This allows you to mount it at the top of the structure as well as below depending on the desired exposure.

The power supply is integrated in the light, so no hassle anymore to hide the power supplies. You can connect the light directly on the net of 110 or 220V. Above that the cables have a security lock to prevent disconnecting and when the current exceeds the maximum you can easily push the integrated safety function that shuts down and resets the light. It is possible to install up to 6 SAM Lights on one power supply (160W).