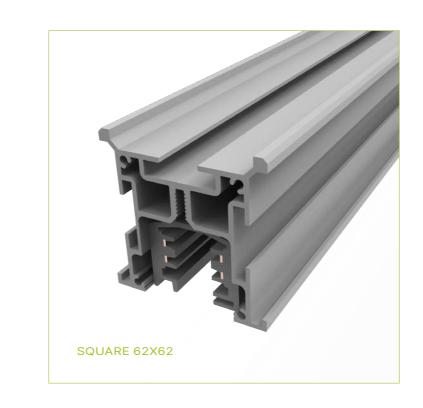

#### **Fast integration**

beMatrix developed a **square 62×62 profile** that matches with the existing EUTRAC profile. This Track Light profile fits perfectly with our modular b62 frame system, where it is integrated quickly and easily.