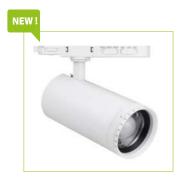

#### WHITE LED TRACK ZOOM LIGHT

ART. NR: 261 05 02 W

**LUMINOUS FLUX: 3200 LM** 

ELECTRICITY CONSUMPTION: 25, 30 OR 35 W COLOUR TEMPERATURE: 3000, 4000 OR 6500 K

ADJUSTABLE LAMP HEAD: YES: 15 - 55°

**COLOUR: WHITE** 