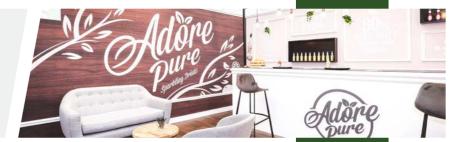

#### **Inspiration: illuminated Boxscreens**

Do you know about the **Boxscreen** and the **Boxscreen MINI**? They are sturdy, hanging constructions (covered with textile) from the iZi range that don't let you go un-noticed during an exhibition. They can be combined with the SAM Lights; that way you can draw even more attention to you. Ideal for creating the perfect atmosphere.