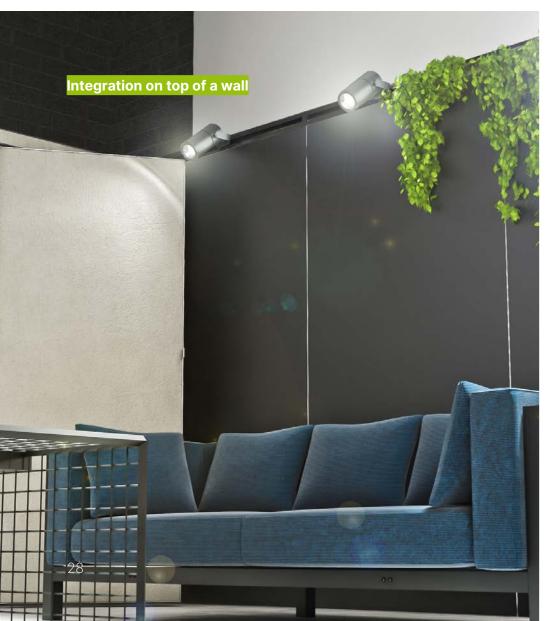

# Track Light System

If you use standard lights in the event sector, it is common that the cabling is an issue. It looks untidy and is not easy to work with. From this point of view we are happy to propose the Track Light System. A beMatrified solution that can be used in all beMatrix setups! There is no better way to add adjustable and seamless lighting to your setup than with the Track Light System from beMatrix.

The Track Light System can be nicely incorporated in various ways. Thanks to the modular DNA, the possibilities are endless. Mount the profile in a ceiling, on top of or in a wall, in a banner, a frame or stand-alone as a lighting pole on a baseplate.