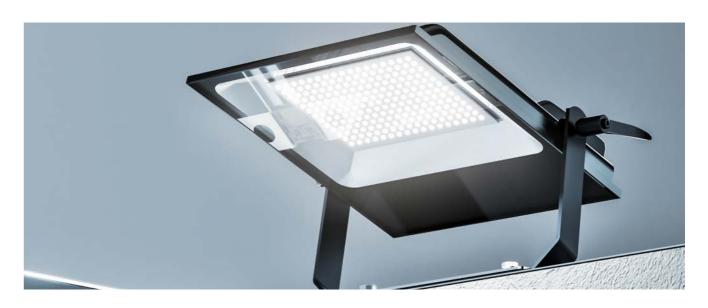

# **BIG Light**

beMatrix also has a solution for equal illumination of large surfaces. With the BIG Light you get a sturdy **LED floodlight** that is providing large areas with warm or cold light both indoors and outdoors.

#### **General lighting**

The BIG Light can simply be mounted on the large holes of the frame system with the provided bracket. This lighting solution is perfectly compatible with beTruss or for high walls. You can connect 16 BIG Lights on one electrical circuit. BIG Light has IP65, CE, RoHS and ISO9001 certificates.