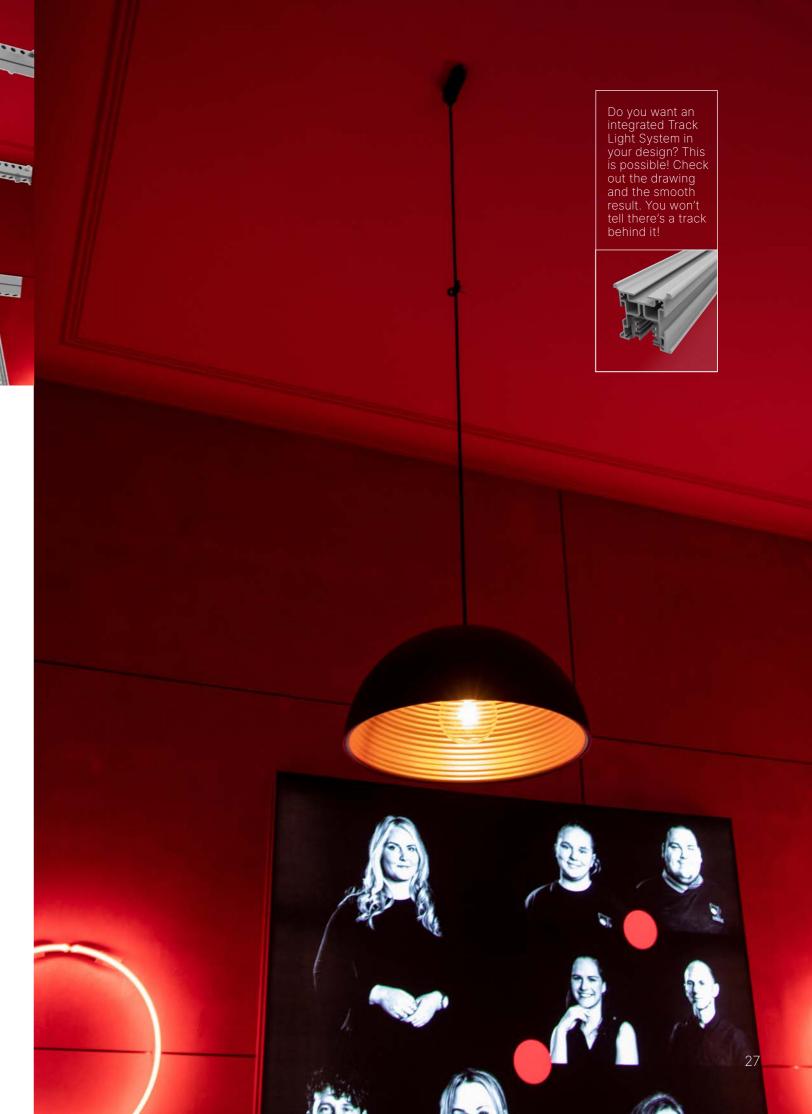

# Track Light System

If you use standard lights in the event sector, it is common that the cabling is an issue. It looks untidy and is not easy to work with. From this point of view we are happy to propose the Track Light System. A beMatrified solution that can be used in all beMatrix setups! There is no better way to add adjustable and seamless lighting to your setup than with the Track Light System from beMatrix.

#### **Fast integration**

beMatrix developed a **square 62×62 profile** that matches with the existing EUTRAC profile. This Track Light profile fits perfectly with our modular b62 frame system, where it is integrated quickly and easily.

The Track Light System can be nicely incorporated in various ways. Thanks to the modular DNA, the possibilities are endless. Mount the profile in a ceiling, on top of or in a wall, in a banner, a frame or stand-alone as a lighting pole on a baseplate.

#### **Seamless & custom finish**

For a neat and tidy result, the Track Light System is a versatile offering which let you **adjust the light in many ways**. The light can be rotated in all directions, can be adjusted for lightbeam, narrow or wide lightbeam. The power can be adjusted and the light color temperature can conveniently be adjusted from cold to warm. Light up your booth as you want it.