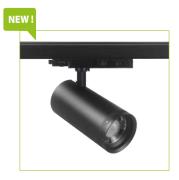

#### **BLACK LED TRACK ZOOM LIGHT**

ART. NR: 261 05 02 B

**LUMINOUS FLUX: 3200 LM** 

ELECTRICITY CONSUMPTION: 25, 30 OR 35 W
COLOUR TEMPERATURE: 3000, 4000 OR 6500 K
ADJUSTABLE LAMP HEAD: YES: 15 - 55°

COLOUR: BLACK