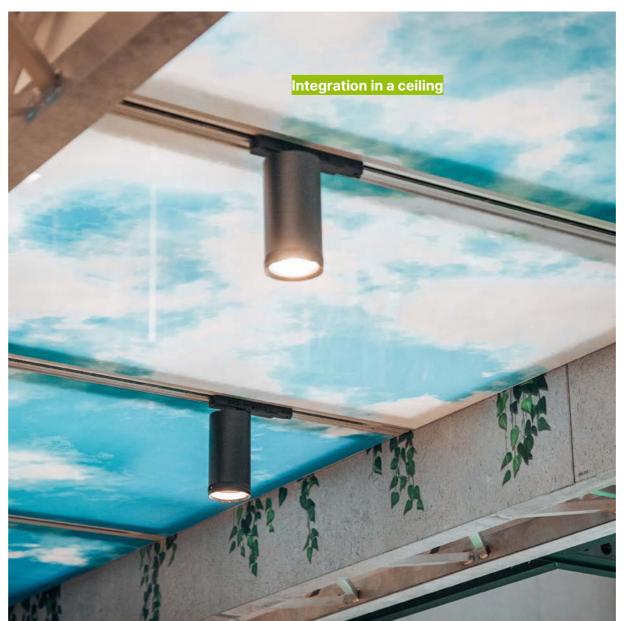

# Track Light System

If you use standard lights in the event sector, it is common that the cabling is an issue. It looks untidy and is not easy to work with. From this point of view we are happy to propose the Track Light System. A beMatrified solution that can be used in all beMatrix setups! There is no better way to add adjustable and seamless lighting to your setup than with the Track Light System from beMatrix.

The Track Light System can be nicely incorporated in various ways. Thanks to the modular DNA, the possibilities are endless. Mount the profile in a ceiling, on top of or in a wall, in a banner, a frame or stand-alone as a lighting pole on a baseplate.