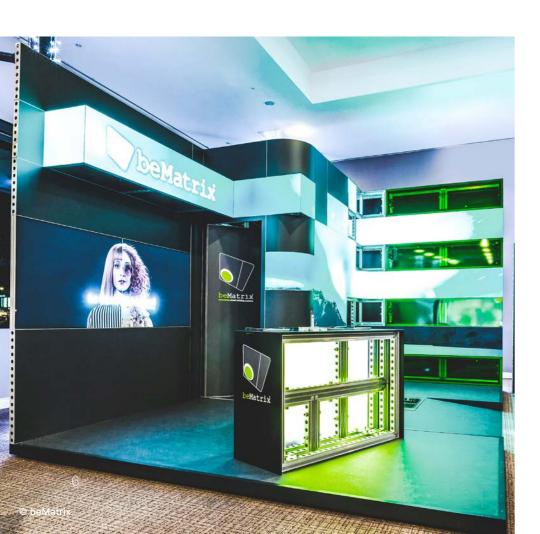

#### Our mission is to be the leading system for easy and sustainable event building.

The beMatrix system offers event builders and exhibitors endless possibilities with endless kinds of concepts for exhibition stands, congress walls, indoor and outdoor events and pop-ups.

# Fast & easy design and build-up

Faster and easier than assembling a traditional profile-based system, light weight and no tools needed!

## High return on investment

The same frame can be used for walls, ceilings and floors. Since assembly is quick and easy, labour costs can be cut.

#### 360°

Use the frame for walls, ceilings and floors. It harmoniously blends into one.