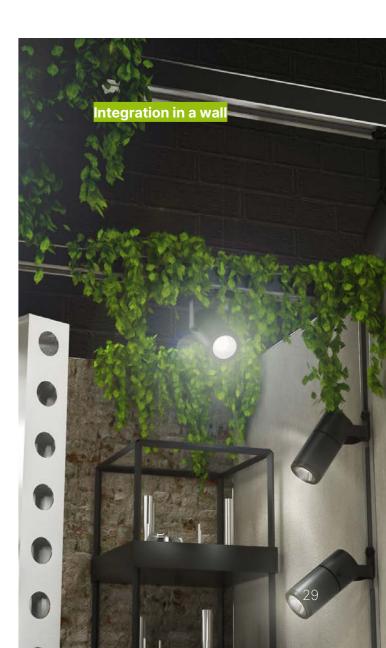

# Track Light System

If you use standard lights in the event sector, it is common that the cabling is an issue. It looks untidy and is not easy to work with. From this point of view we are happy to propose the Track Light System. A beMatrified solution that can be used in all beMatrix setups! There is no better way to add adjustable and seamless lighting to your setup than with the Track Light System from beMatrix.

The Track Light System can be nicely incorporated in various ways. Thanks to the modular DNA, the possibilities are endless. Mount the profile in a ceiling, on top of or in a wall, in a banner, a frame or stand-alone as a lighting pole on a baseplate.