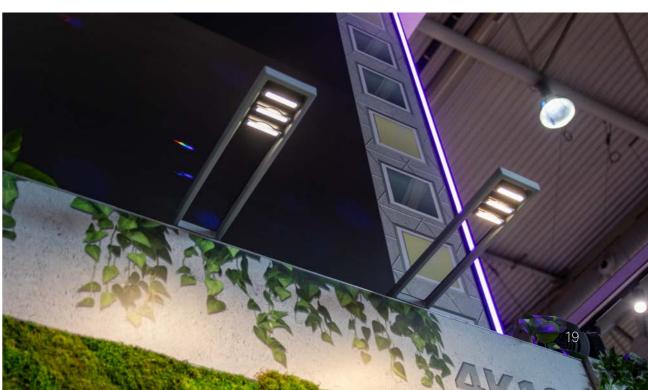

# **SAM Light**

#### **Accent lighting**

Would you like to draw attention to a specific part of your booth? Illuminating panels, walls and/or products can be done simply with the SAM Light.

This adjustable LED lamp is distinguished by its sleek, stylish design, various mounting options and use of LED technology. It is possible to install up to 6 SAM Lights on one power supply (160W).

#### 2 in 1

The greatest asset of this design light is its "2-in-1" principle: you can switch from cold to warm light with one simple switch. This choice can be made both during and after construction and can also be adjusted anytime.