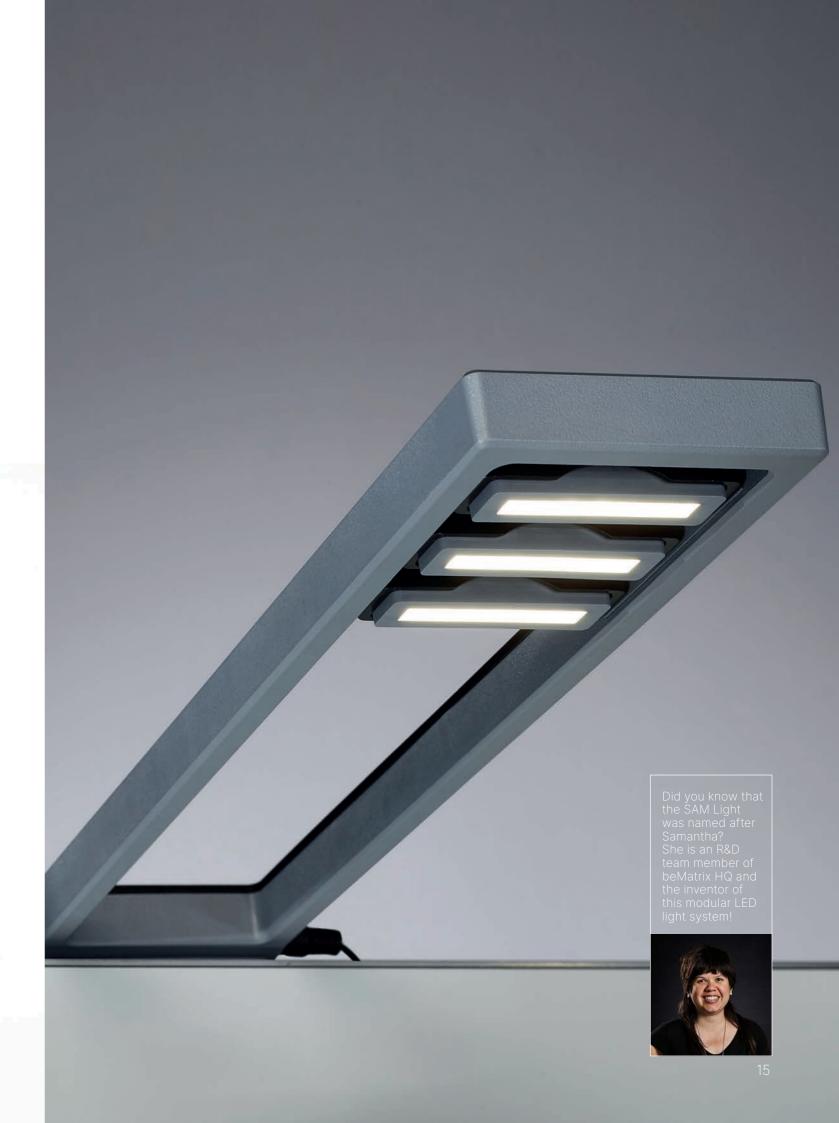

#### **Bigger stand building options**

The BIG SAM Light is het perfect solution for equal illumination of large surfaces. The adjustable LED light gives you maximal flexibility as you can turn it 340°. This allows you to mount it at the top of the structure as well as below depending on the desired exposure.