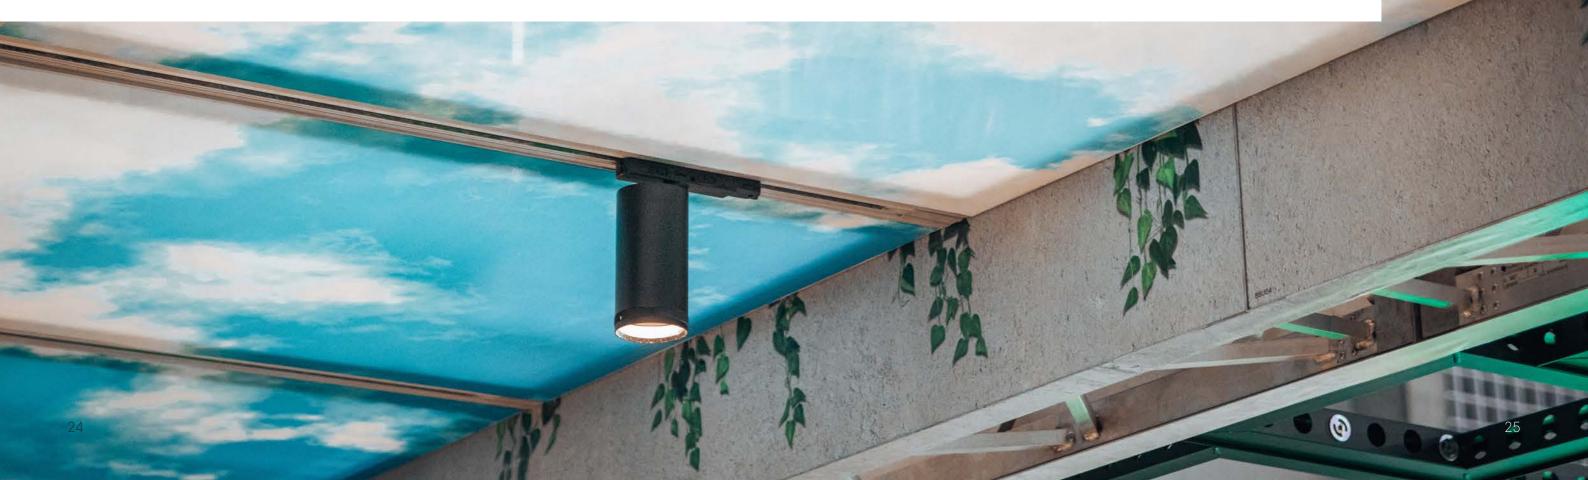

# Track Light System

If you use standard lights in the event sector, it is common that the cabling is an issue. It looks untidy and is not easy to work with. From this point of view we are happy to propose the Track Light System. A beMatrified solution that can be used in all beMatrix setups! There is no better way to add adjustable and seamless lighting to your setup than with the Track Light System from beMatrix.

The Track Light System can be nicely incorporated in various ways. Thanks to the modular DNA, the possibilities are endless. Mount the profile in a ceiling, on top of or in a wall, in a banner, a frame or stand-alone as a lighting pole on a baseplate.

#### **Seamless & custom finish**

For a neat and tidy result, the Track Light System is a versatile offering which let you **adjust the light in many ways**. The light can be rotated in all directions, can be adjusted for lightbeam, narrow or wide lightbeam. The power can be adjusted and the light color temperature can conveniently be adjusted from cold to warm. Light up your booth as you want it.