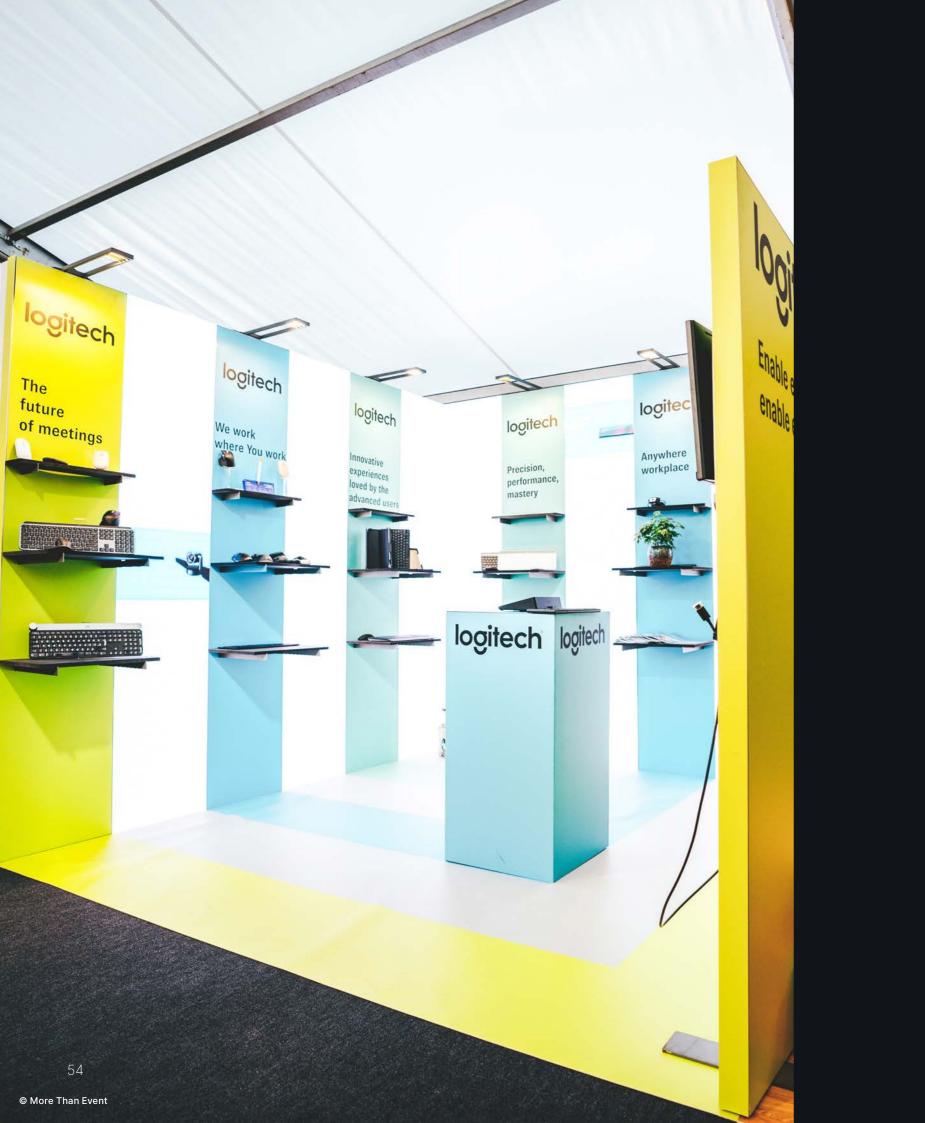

#### **Accent lighting**

Would you like to draw attention to a specific part of your booth? Illuminating panels, walls and/or products can be done simply with the SAM Light.

This adjustable LED lamp is distinguished by its sleek, stylish design, various mounting options and use of LED technology. It is possible to install up to 6 SAM Lights on one power supply (160W).

#### **Inspiration: illuminated Boxscreens**

Do you know about the **Boxscreen** and the **Boxscreen MINI**? They are sturdy, hanging constructions (covered with textile) from the iZi range that don't let you go un-noticed during an exhibition. They can be combined with the SAM Lights; that way you can draw even more attention to you. Ideal for creating the perfect atmosphere.