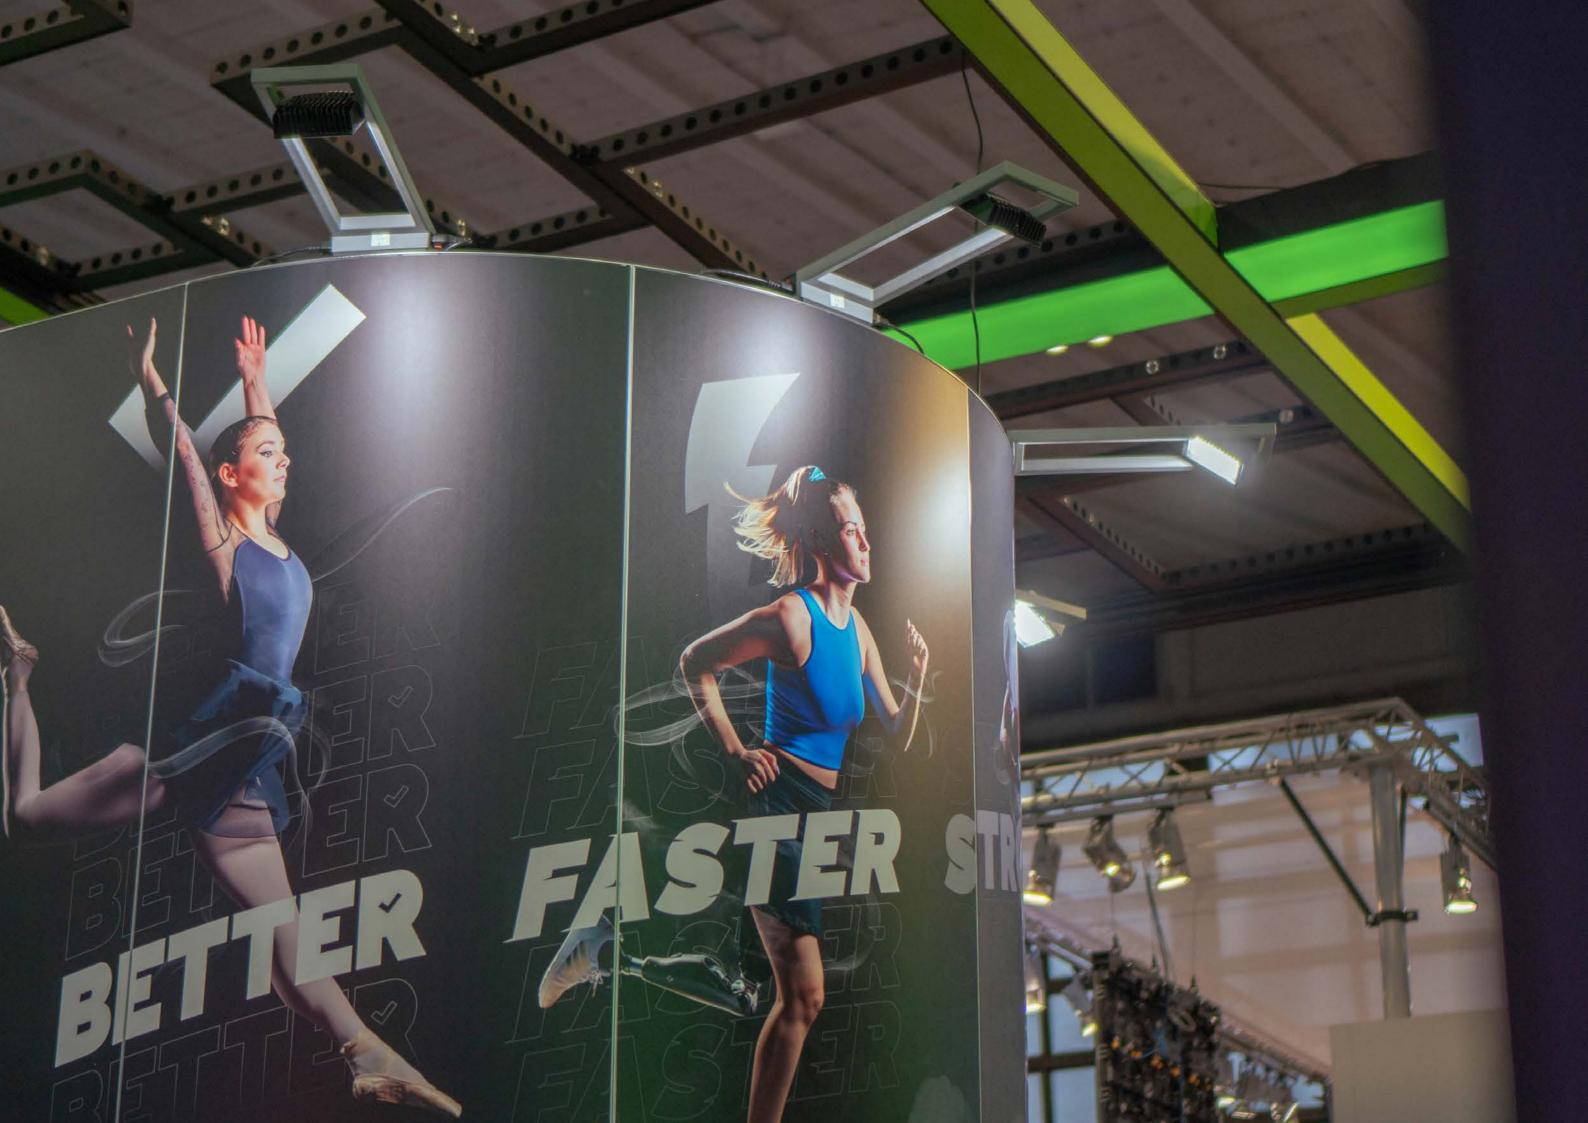

#### **Accent lighting**

Would you like to draw attention to a specific part of your booth? Illuminating panels, walls and/or products can be done simply with the SAM Light.

This adjustable LED lamp is distinguished by its sleek, stylish design, various mounting options and use of LED technology. It is possible to install up to 6 SAM Lights on one power supply (160W).

#### 2 in 1

The greatest asset of this design light is its "2-in-1" principle: you can switch from cold to warm light with one simple switch. This choice can be made both during and after construction and can also be adjusted anytime.

#### Moveable headlight