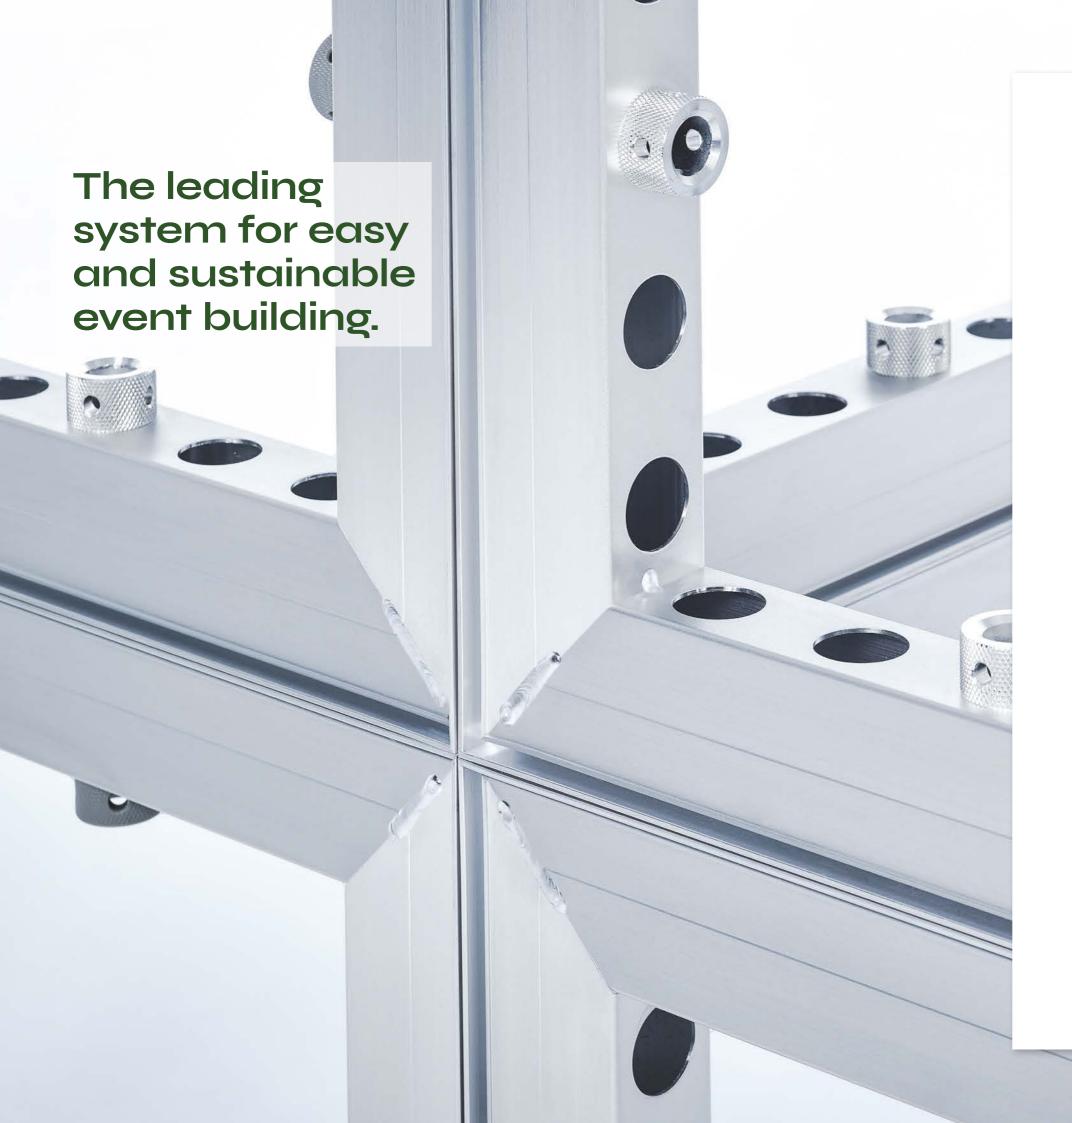

#### Our mission is to be the leading system for easy and sustainable event building.

The beMatrix system offers event builders and exhibitors endless possibilities with endless kinds of concepts for exhibition stands, congress walls, indoor and outdoor events and pop-ups.

# **b62**<sup>®</sup>

All dimensions of the  $b62^{\circ}$  frame system have been based on the perfect  $62 \times 62$  mm matrix. The width, length and height of the constructions are always multiples of 62.

The 62 mm matrix delivers the ultimate **modularity** with countless configuration options.