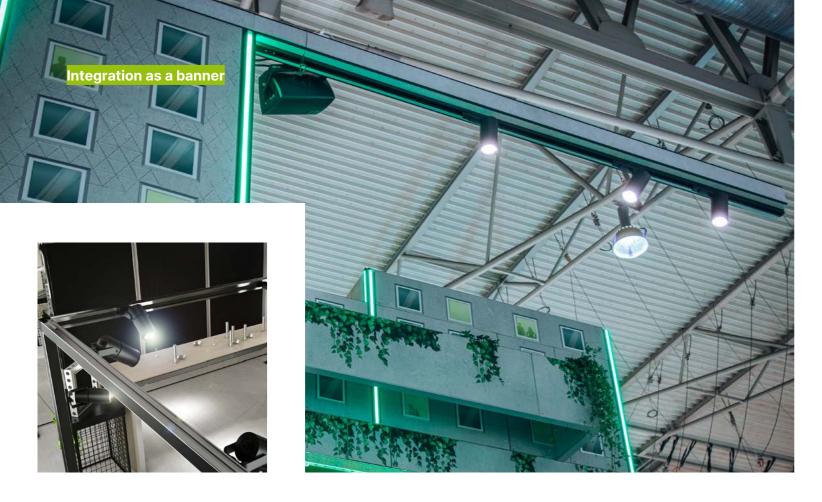

# Track Light System

If you use standard lights in the event sector, it is common that the cabling is an issue. It looks untidy and is not easy to work with. From this point of view we are happy to propose the Track Light System. A beMatrified solution that can be used in all beMatrix setups! There is no better way to add adjustable and seamless lighting to your setup than with the Track Light System from beMatrix.

The Track Light System can be nicely incorporated in various ways. Thanks to the modular DNA, the possibilities are endless. Mount the profile in a ceiling, on top of or in a wall, in a banner, a frame or stand-alone as a lighting pole on a baseplate.