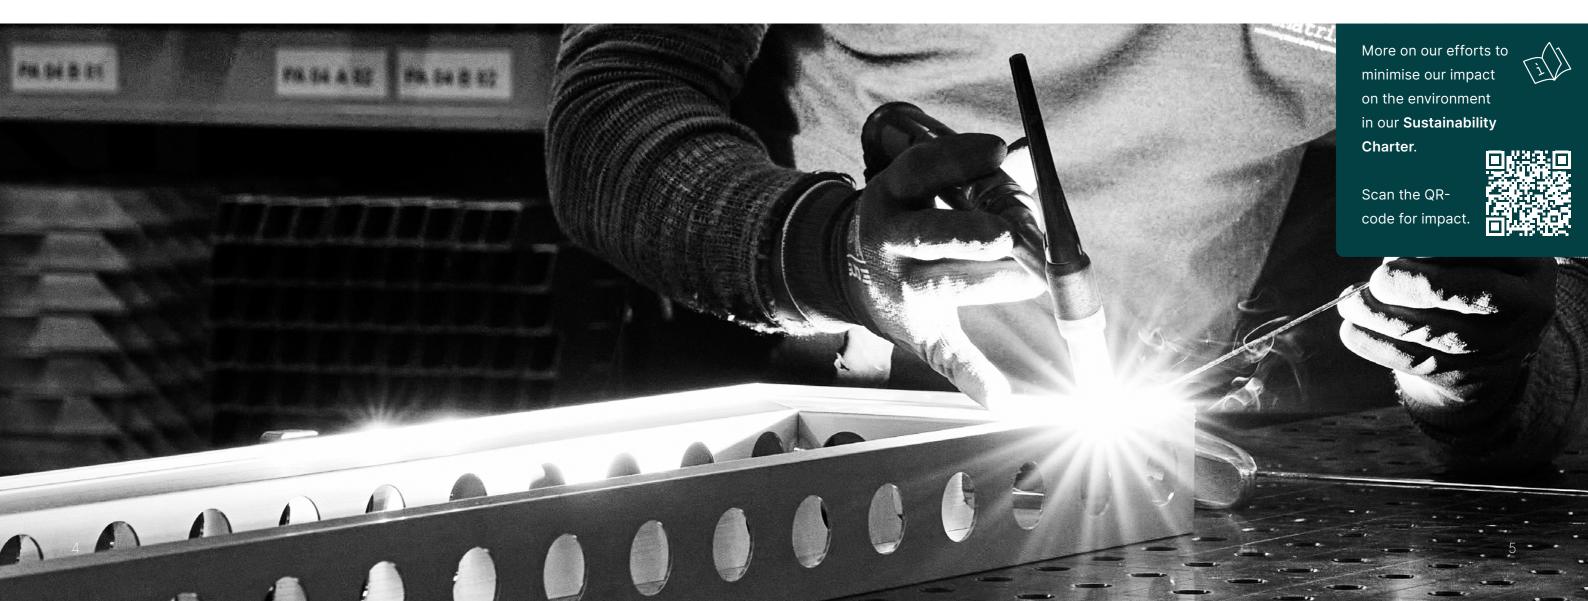

# Easy and sustainable event building

beMatrix is the true heir and Belgian manufacturer of the original frame system with big holes, launched in 1993. beMatrix leverages the event industry towards positive transformation with a higher convenience and return for customers in a sustainable manner.

#### A sustainable step forward: frames with ECO+ finish.

beMatrix introduced the ECO frame as an ecological alternative to the anodised frame. Anodising is a chemical surface treatment harmful to the environment. We invented a brushing technique with the same look as the end result, but without environmental risks.

# Sustainable system

Frames can be reused over and over again. They are also recyclable with minimal energy and without any loss of quality.

# Logistics

The aluminium frame system is lightweight, hence very ergonomic and eco-friendly: no need for the stand builder to carry around heavy structures, while **transport weight and CO2 emissions remain** low

beMatrix also helps with the transportation from departure to arrival, including any customs formalities.