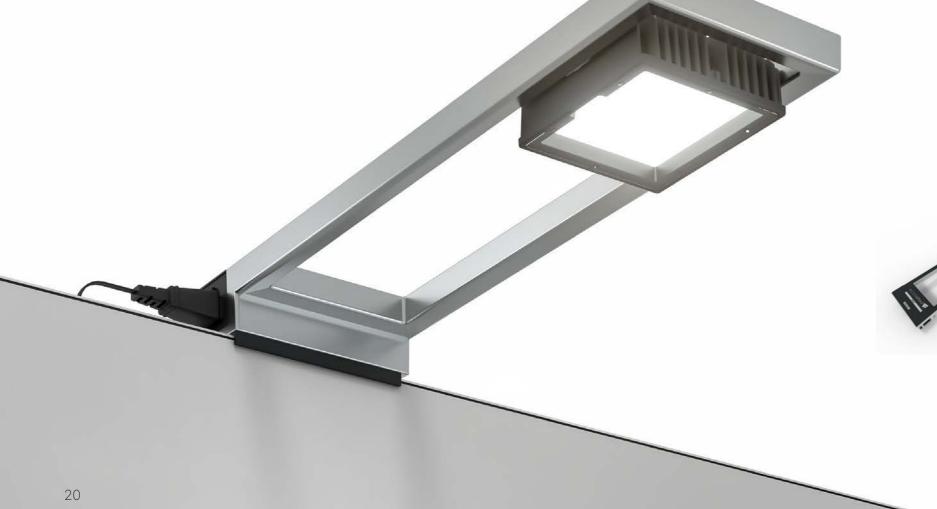

# Track Light System

If you use standard lights in the event sector, it is common that the cabling is an issue. It looks untidy and is not easy to work with. From this point of view we are happy to propose the Track Light System. A beMatrified solution that can be used in all beMatrix setups! There is no better way to add adjustable and seamless lighting to your setup than with the Track Light System from beMatrix.

#### **Fast integration**

beMatrix developed a **square 62×62 profile** that matches with the existing EUTRAC profile. This Track Light profile fits perfectly with our modular b62 frame system, where it is integrated quickly and easily.

The Track Light System can be nicely incorporated in various ways. Thanks to the modular DNA, the possibilities are endless. Mount the profile in a ceiling, on top of or in a wall, in a banner, a frame or stand-alone as a lighting pole on a baseplate.

#### **Seamless & custom finish**

For a neat and tidy result, the Track Light System is a versatile offering which let you **adjust the light in many ways**. The light can be rotated in all directions, can be adjusted for lightbeam, narrow or wide lightbeam. The power can be adjusted and the light color temperature can conveniently be adjusted from cold to warm. Light up your booth as you want it.