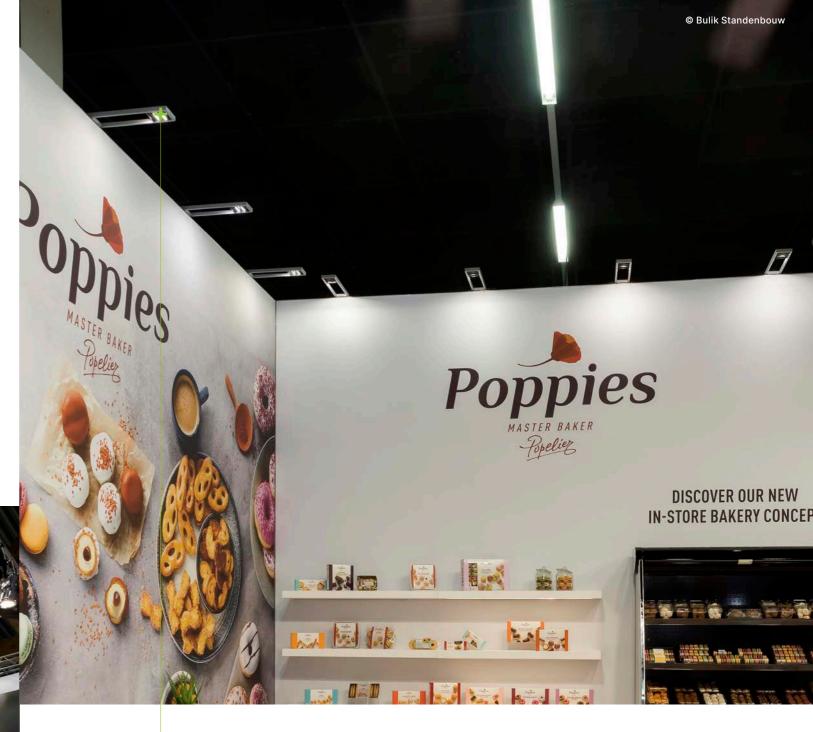

#### **Accent lighting**

Would you like to draw attention to a specific part of your booth? Illuminating panels, walls and/or products can be done simply with the SAM Light.

This adjustable LED lamp is distinguished by its sleek, stylish design, various mounting options and use of LED technology. It is possible to install up to 6 SAM Lights on one power supply (160W).

#### 2 in 1

The greatest asset of this design light is its "2-in-1" principle: you can switch from cold to warm light with one simple switch. This choice can be made both during and after construction and can also be adjusted anytime.

ART. NR: 250 05 50 S

DIMENSION: 430x100x20 MM

WEIGHT: 0.8 KG

**LUMINOUS FLUX: 1200 LM** 

COLOUR TEMPERATURE: 3500 K / 5000 K ELECTRICITY CONSUMPTION: 15 W