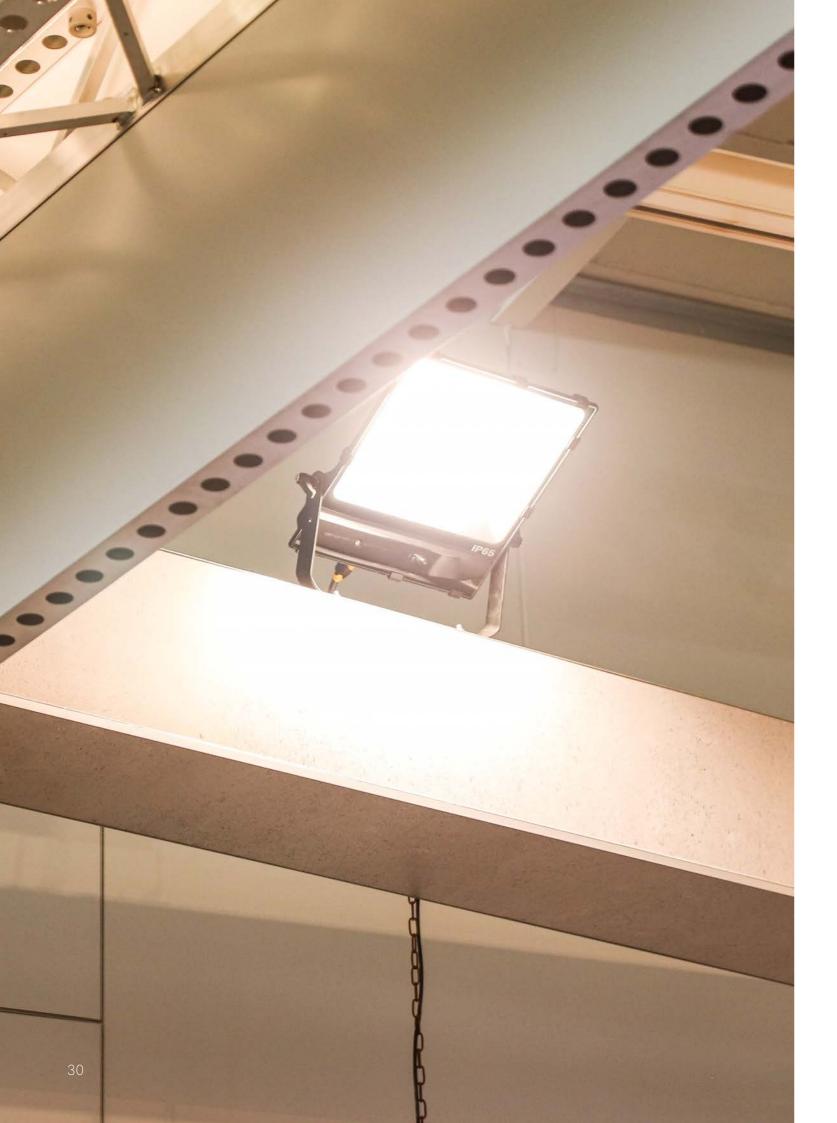

# **BIG Light**

beMatrix also has a solution for equal illumination of large surfaces. With the BIG Light you get a sturdy **LED floodlight** that is providing large areas with warm or cold light both indoors and outdoors.

#### **General lighting**

The BIG Light can simply be mounted on the large holes of the frame system with the provided bracket. This lighting solution is perfectly compatible with beTruss or for high walls. You can connect 16 BIG Lights on one electrical circuit. BIG Light has IP65, CE, RoHS and ISO9001 certificates.