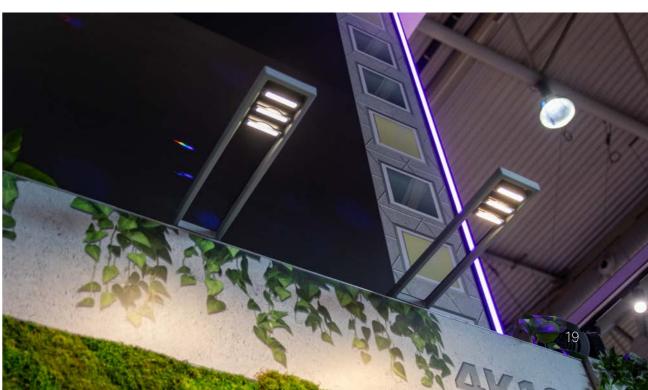

#### **Accent lighting**

Would you like to draw attention to a specific part of your booth? Illuminating panels, walls and/or products can be done simply with the SAM Light.

This adjustable LED lamp is distinguished by its sleek, stylish design, various mounting options and use of LED technology. It is possible to install up to 6 SAM Lights on one power supply (160W).

#### **Inspiration: illuminated Boxscreens**

Do you know about the **Boxscreen** and the **Boxscreen MINI**? They are sturdy, hanging constructions (covered with textile) from the iZi range that don't let you go un-noticed during an exhibition. They can be combined with the SAM Lights; that way you can draw even more attention to you. Ideal for creating the perfect atmosphere.