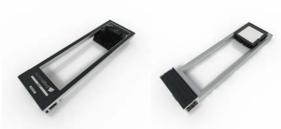

# Track Light System

If you use standard lights in the event sector, it is common that the cabling is an issue. It looks untidy and is not easy to work with. From this point of view we are happy to propose the Track Light System. A beMatrified solution that can be used in all beMatrix setups! There is no better way to add adjustable and seamless lighting to your setup than with the Track Light System from beMatrix.

#### **Fast integration**

beMatrix developed a **square 62×62 profile** that matches with the existing EUTRAC profile. This Track Light profile fits perfectly with our modular b62 frame system, where it is integrated quickly and easily.

The Track Light System can be nicely incorporated in various ways. Thanks to the modular DNA, the possibilities are endless. Mount the profile in a ceiling, on top of or in a wall, in a banner, a frame or stand-alone as a lighting pole on a baseplate.