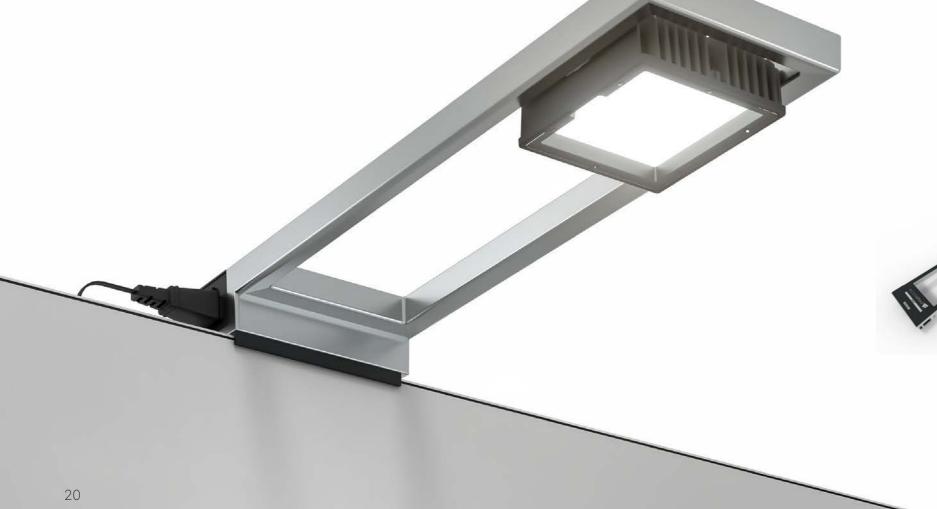

#### **Accent lighting**

Would you like to draw attention to a specific part of your booth? Illuminating panels, walls and/or products can be done simply with the SAM Light.

This adjustable LED lamp is distinguished by its sleek, stylish design, various mounting options and use of LED technology. It is possible to install up to 6 SAM Lights on one power supply (160W).

#### 2 in 1

The greatest asset of this design light is its "2-in-1" principle: you can switch from cold to warm light with one simple switch. This choice can be made both during and after construction and can also be adjusted anytime.

ART. NR: 250 05 50 S

DIMENSION: 430x100x20 MM

WEIGHT: 0.8 KG

**LUMINOUS FLUX: 1200 LM** 

COLOUR TEMPERATURE: 3500 K / 5000 K ELECTRICITY CONSUMPTION: 15 W