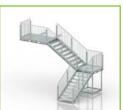

# Double pop-OUT, double impression

Do you want to take your pop-OUT literally to the next level? Add an addtional floor on top of your existing pop-OUT. To make it easy for you, we created the pop-OUT second floor with stairs package that includes everything you need to make a double impression. Underneath an example with the needed parts.

# **Stacking cornerblocks** 450 03 00

Take your pop-OUT literally to the next level with an addtional floor. This coupling piece allows you to mount an additional platform or pop-out to your existing pop-out. This set contains 4 pieces.

# Railing set + stairs

#### 450 002

Finish the top pop-OUT with the railing elements and a modular stairs that can be connected to the platform in different directions. It provides both safety and a beautiful finishing touch.