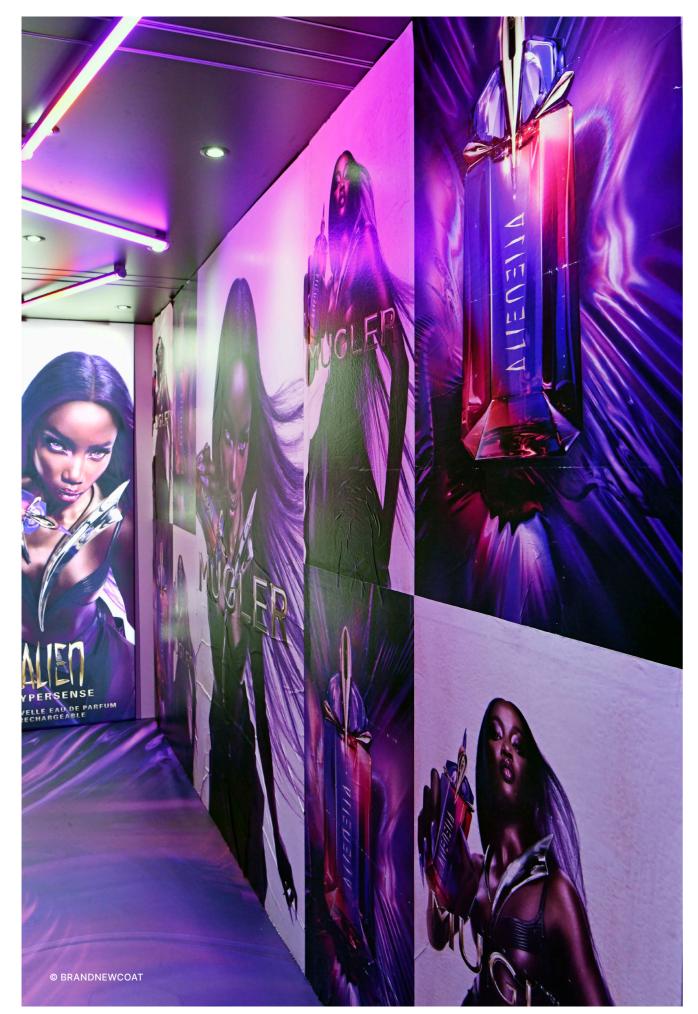

# Retail

With pop-OUT you can create unique pop-up shops that entertain consumers with short-term 'wow' experiences.

# **Product presentation**

No need for a merchandising team 24/7, pop-OUT is also perfect as a product display.

#### **LEDskin®**

The interior of pop-OUT perfectly integrates LEDskin®. Next to that, you are able to add LEDskin® behind the glass, pointing outwards. LEDskin® is available in 3 pixel pitches: 1.9, 1.5 and 2.5. This guarantees optimal resolution, brightness, and responsivity. Create an **experience** inside the pop-OUT or **draw attention** using LEDskin®. Everything is possible.