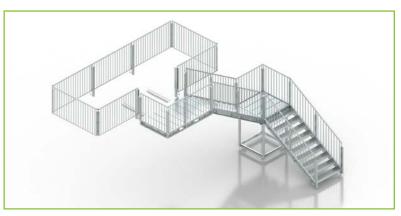

# Double pop-OUT, double impression

Do you want to take your pop-OUT literally to the next level? Add an addtional floor on top of your existing pop-OUT. To make it easy for you, we created the pop-OUT second floor with stairs package that includes everything you need to make a double impression. Underneath an example with the needed parts.

# **Stacking cornerblocks** 450 03 00

Take your pop-OUT literally to the next level with an addtional floor. This coupling piece allows you to mount an additional platform or pop-out to your existing pop-out. This set contains 4 pieces.

# Railing set + stairs

#### 450 002

Finish the top pop-OUT with the railing elements and a modular stairs that can be connected to the platform in different directions. It provides both safety and a beautiful finishing touch.

#### **Configurations**

short side - 450 04 02

2 joining sets to connect 2 pop-outs together on rubbers with velcro to seal the sides.

Glass frame + door Short sides - 451 2170 2480 A Double door - 452 5952 2480 A Long side - 451 5952 2480 A