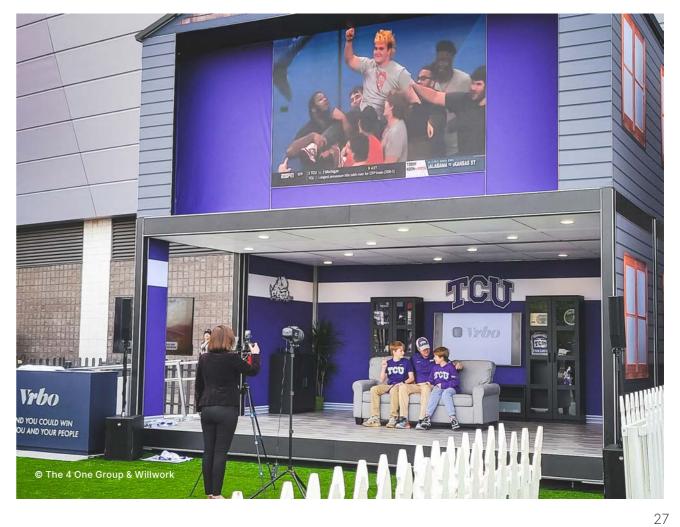

# **Festival**

Use the pop-OUT to stand out at a festival. Put a DJ on the second floor and overlook the festival grounds.

 $^{6}$ 