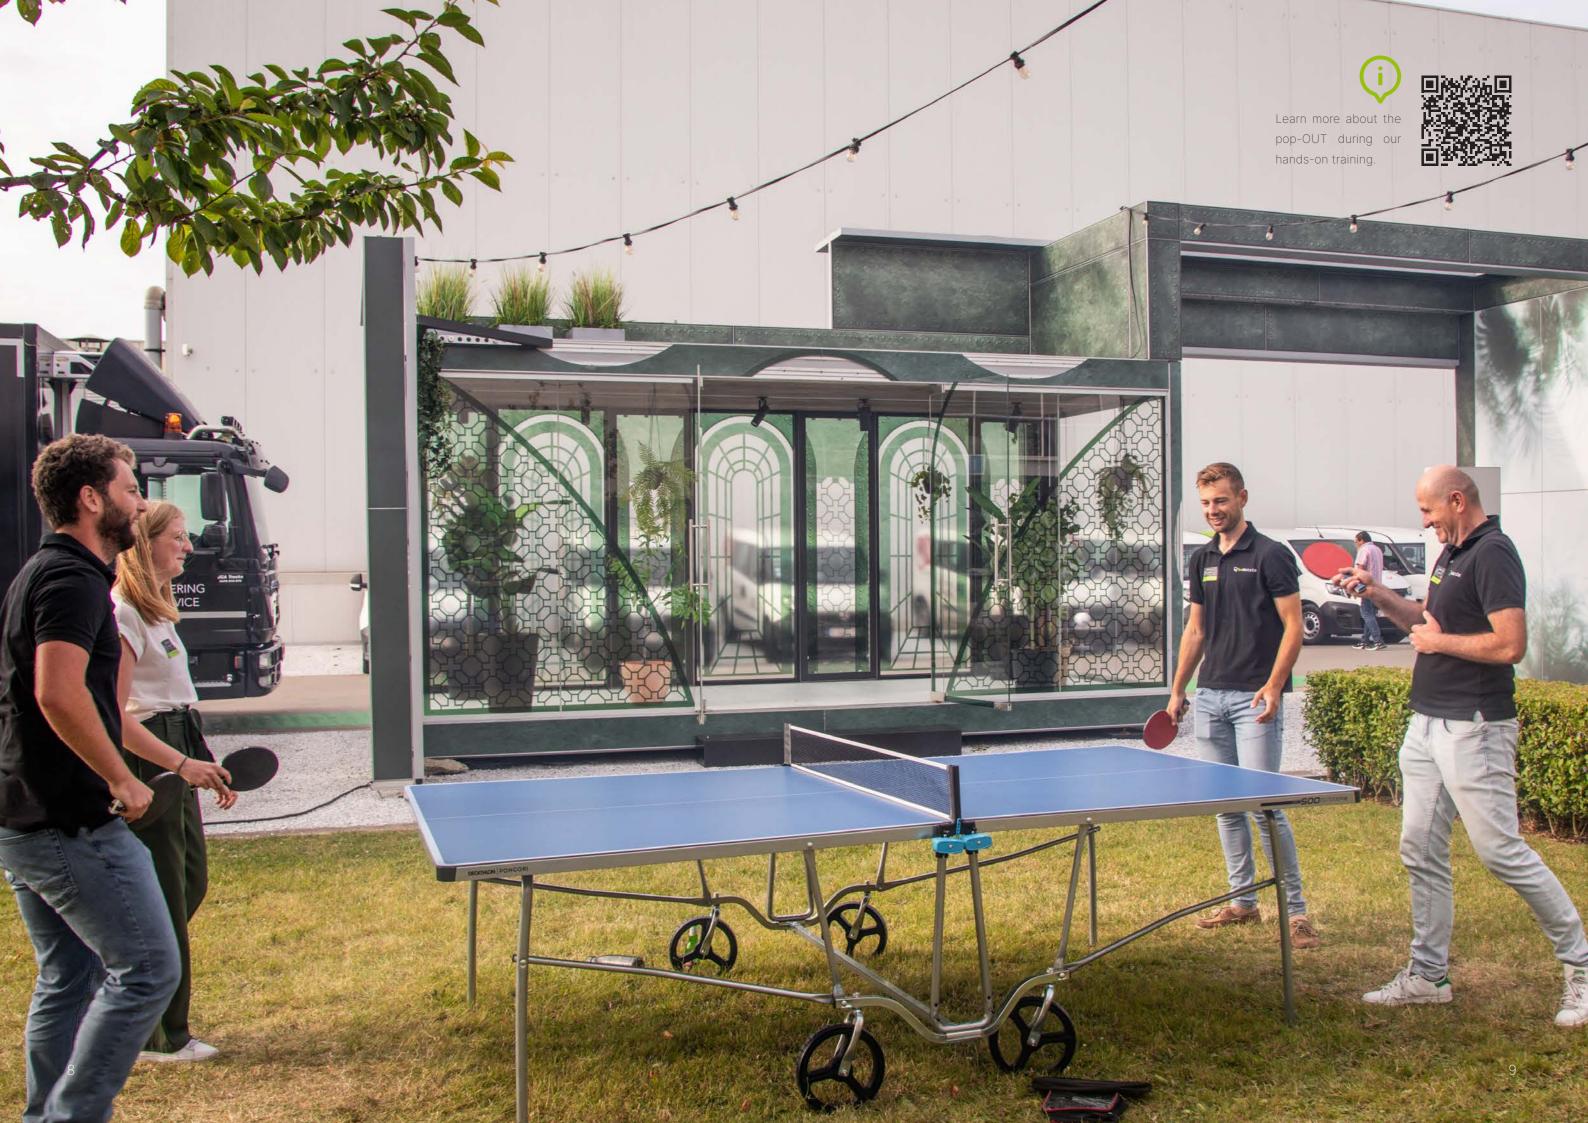

# **Outdoor event**

pop-OUT can accommodate lounge areas through VIP areas and be customised to meet your needs and to your wildest imagination.

# Advantages

pop-OUT comes standard in one size and colour. The structure contains a **floor plate**, a ceiling plate and four beams. Once the structure is placed, you choose how you finish the structure and if you close it up with walls of frames or glass. For maximum fit with the beMatrix DNA, the pop-OUT elements can be linked or stacked depending on the need.