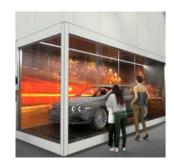

# **Product presentation**

No need for a merchandising team 24/7, pop-OUT is also perfect as a product display.

# **Good to know**

- The pop-OUT is **delivered without electrical wiring**. The structure has the necessary holes and space to offer full flexibility in where you place wiring in the floorplate, beams and ceiling plate. Create a perfect finish with beMatrix frames or panels and textiles.
- Whether you order **glass sections**, the glass needs to be reinforced for outdoor use and have a thickness of 12 mm.
- The pop-OUT is delivered with a double layer wooden floor with a total thickness of 36 mm. This structure is strong enough to carry a car. You finish the floor with standard 6 mm flooring material.
- You can install an air conditioning using the beMatrix frame.
- Structural calculations have been performed according **EUROCODE**