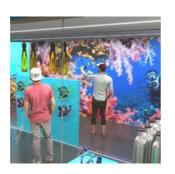

#### **LEDskin®**

The interior of pop-OUT perfectly integrates LEDskin®. Next to that, you are able to add LEDskin® behind the glass, pointing outwards. LEDskin® is available in 3 pixel pitches: 1.9, 1.5 and 2.5. This guarantees optimal resolution, brightness, and responsivity. Create an **experience** inside the pop-OUT or **draw attention** using LEDskin®. Everything is possible.