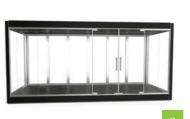

#### **Double door**

As an option, the pop-OUT can be delivered with a standard double door in glass and lock.

# **Technical details**

ART. NR: 450 000 TG 6208 × 2423 × 3010 mm 5960 × 2170 × 2480 mm COLOUR: RAL 9006

- Glass sections
- Double door
- b62 frames

# **Double door configurations**