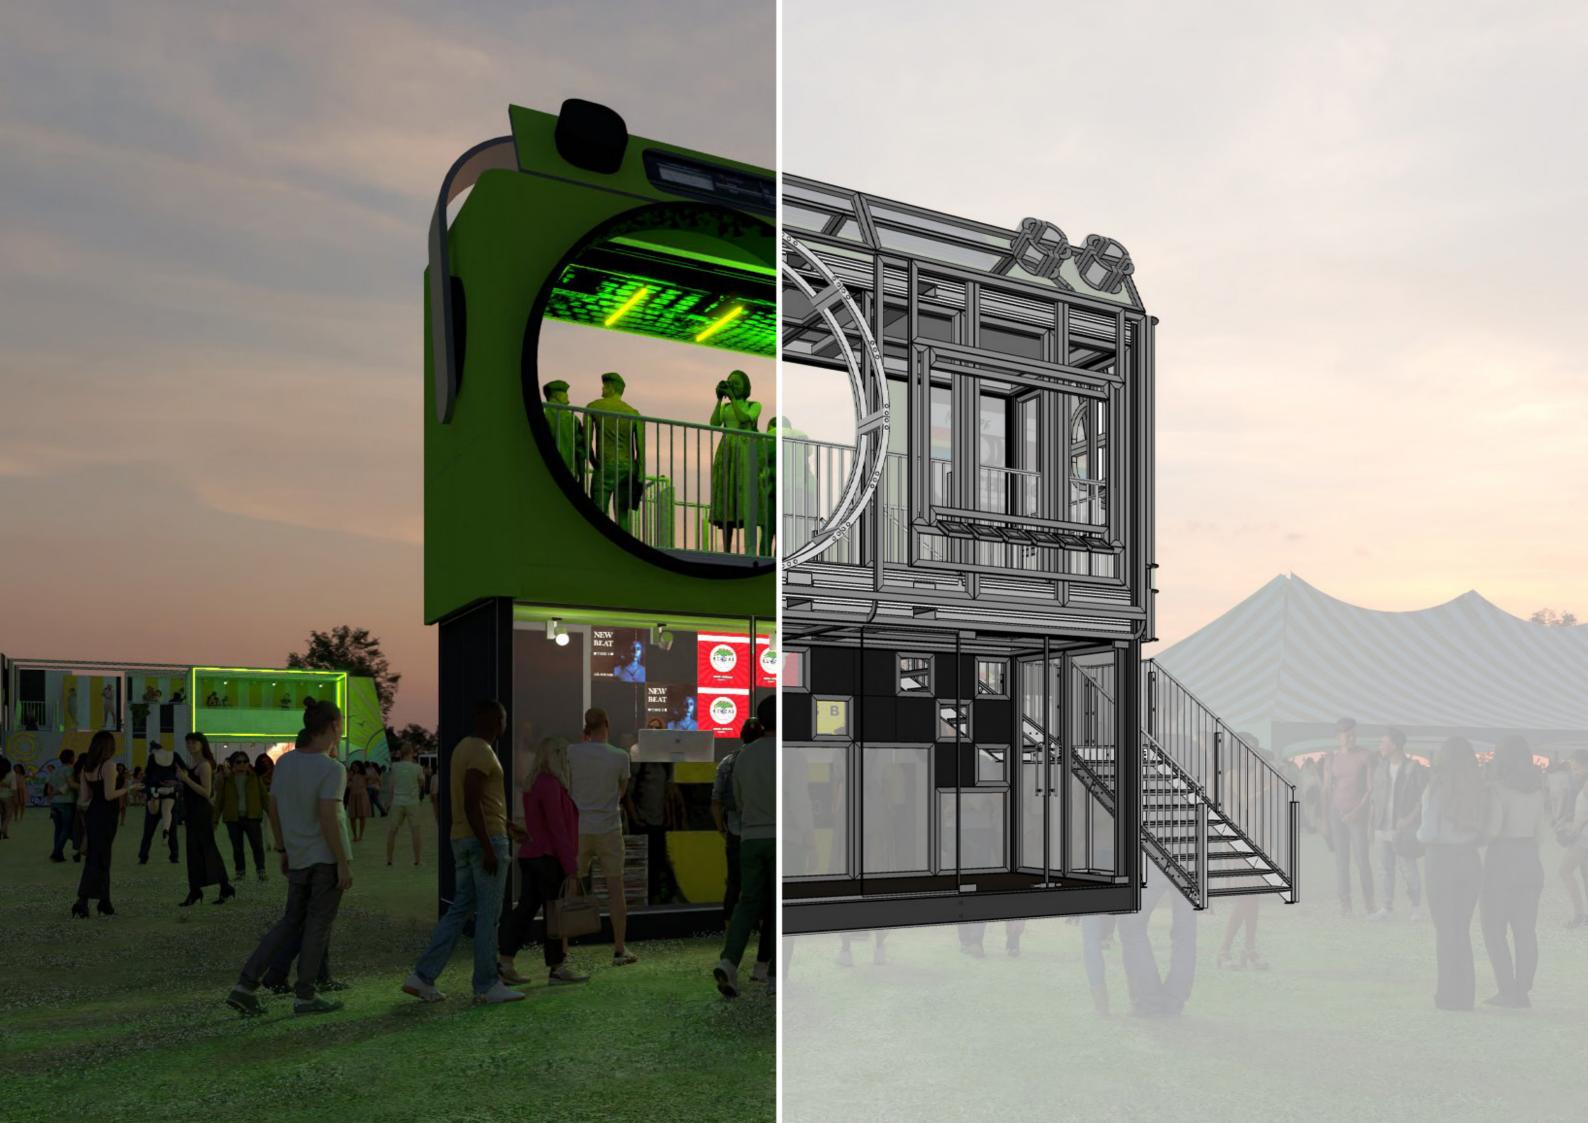

# Double pop-OUT, double impression

Do you want to take your pop-OUT literally to the next level? Add an addtional floor on top of your existing pop-OUT. To make it easy for you, we created the pop-OUT second floor with stairs package that includes everything you need to make a double impression. Underneath an example with the needed parts.

# **Stacking cornerblocks** 450 03 00

Take your pop-OUT literally to the next level with an addtional floor. This coupling piece allows you to mount an additional platform or pop-out to your existing pop-out. This set contains 4 pieces.

# Railing set + stairs

#### 450 002

Finish the top pop-OUT with the railing elements and a modular stairs that can be connected to the platform in different directions. It provides both safety and a beautiful finishing touch.