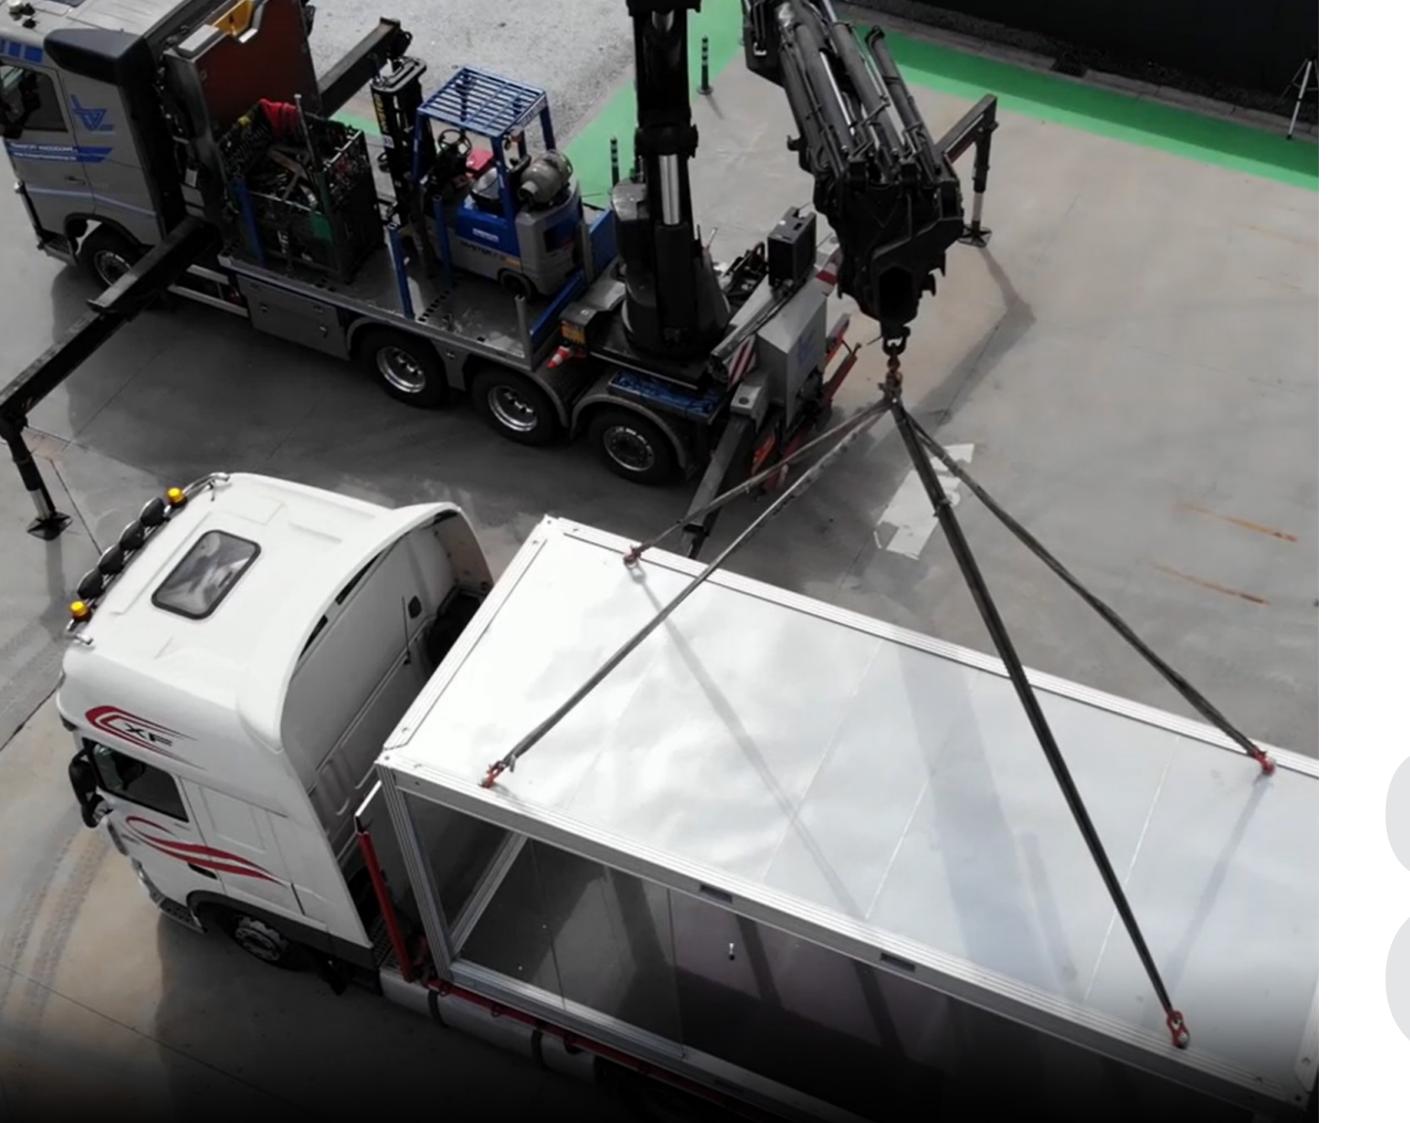

# Flat packed or prebuilt

We transport your pop-OUT module flatpacked or assembled, depending on whether you want to save space during transport or want to be able to use the pop-OUT quickly. Overall, we strongly recommend assembling the pop-OUT using a crane.