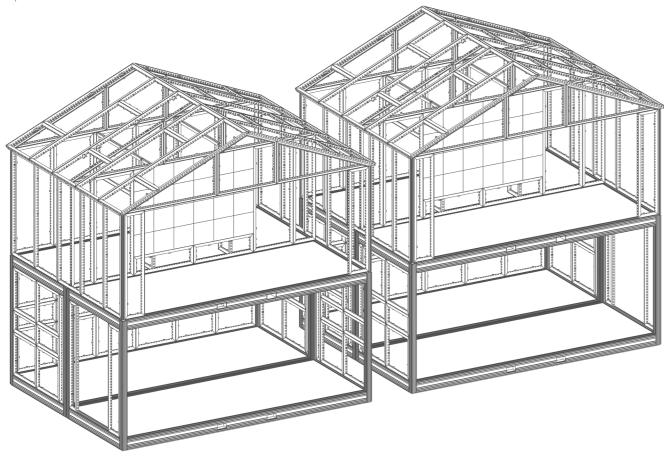

# Double pop-OUT, double impression

Do you want to take your pop-OUT literally to the next level? Add an addtional floor on top of your existing pop-OUT. To make it easy for you, we created the pop-OUT second floor with stairs package that includes everything you need to make a double impression. Underneath an example with the needed parts.

# **Stacking cornerblocks** 450 03 00

Take your pop-OUT literally to the next level with an addtional floor. This coupling piece allows you to mount an additional platform or pop-out to your existing pop-out. This set contains 4 pieces.