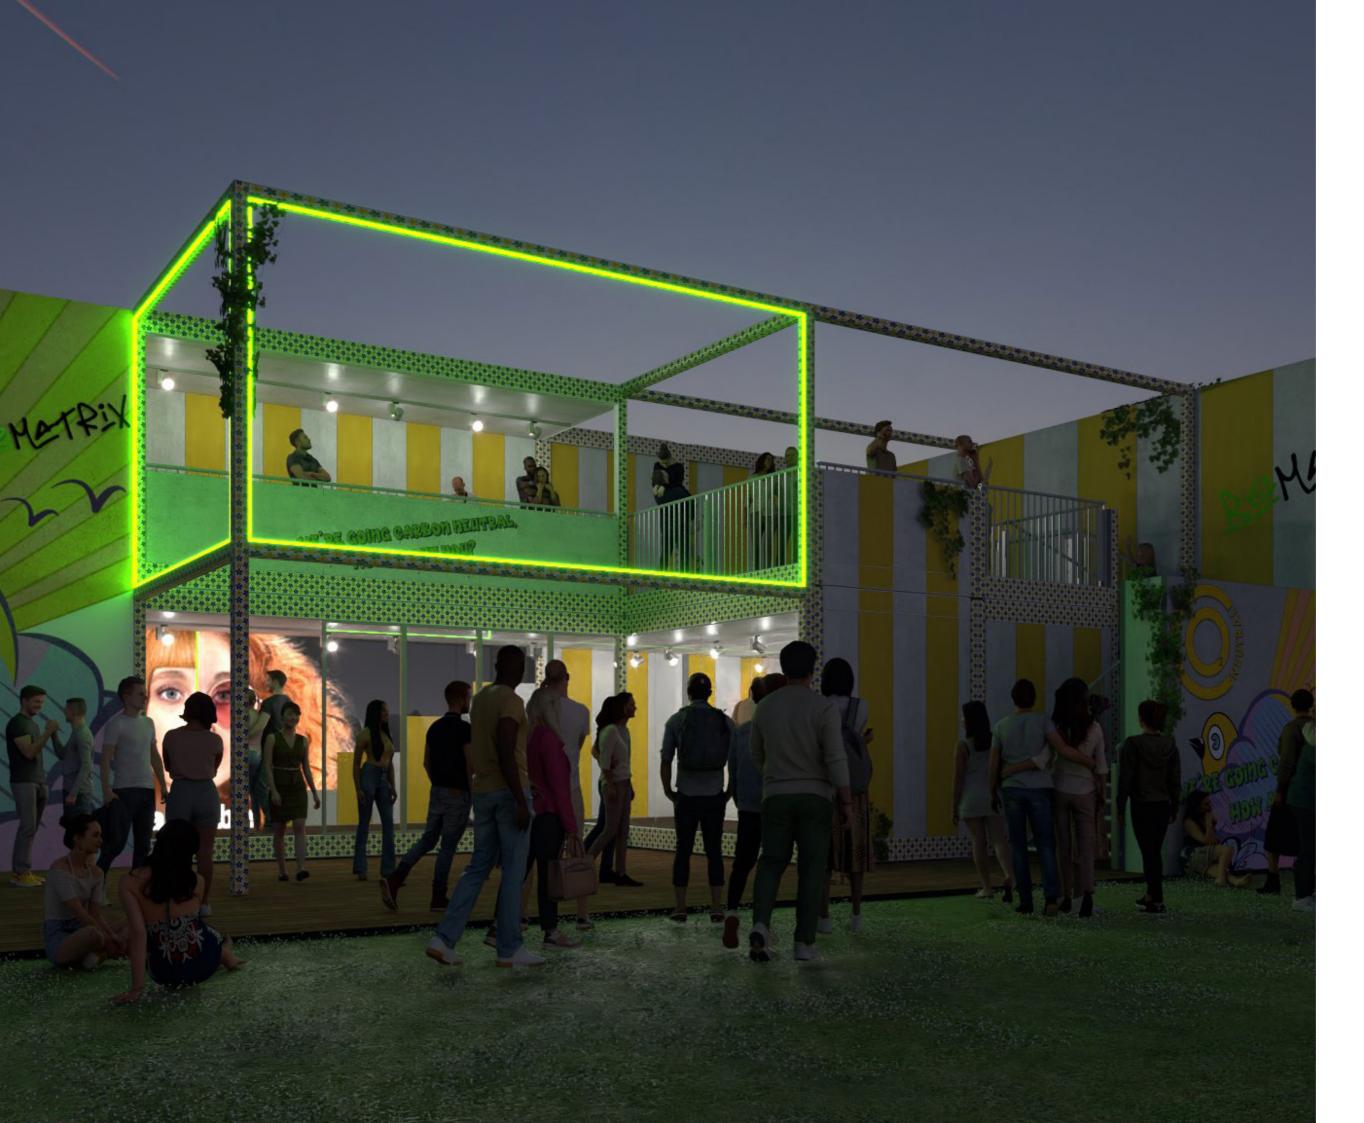

# **Festival**

Use the pop-OUT to stand out at a festival. Put a DJ on the second floor and overlook the festival grounds.

 $^{6}$ 

# Double pop-OUT, double impression

Do you want to take your pop-OUT literally to the next level? Add an addtional floor on top of your existing pop-OUT. To make it easy for you, we created the pop-OUT second floor with stairs package that includes everything you need to make a double impression. Underneath an example with the needed parts.

# Change the skin

We always say, **keep the body, change the skin**. This is true with pop-OUT as well. You can finish the outside of pop-OUT with 3 mm panels and a new profile for safety. The inside can be finished with panels, glass, LEDskin®, textile or lightboxes.

#### **LEDskin®**

The interior of pop-OUT perfectly integrates LEDskin®. Next to that, you are able to add LEDskin® behind the glass, pointing outwards. LEDskin® is available in 3 pixel pitches: 1.9, 1.5 and 2.5. This guarantees optimal resolution, brightness, and responsivity. Create an **experience** inside the pop-OUT or **draw attention** using LEDskin®. Everything is possible.