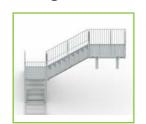

# Railing set + stairs

#### 450 002

Finish the top pop-OUT with the railing elements and a modular stairs that can be connected to the platform in different directions. It provides both safety and a beautiful finishing touch.