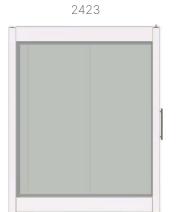

# **Technical details**

ART. NR: 450 000 TG 6208 × 2423 × 3010 mm 5960 × 2170 × 2480 mm COLOUR: RAL 9006

- Glass sections
- Double door
- b62 frames