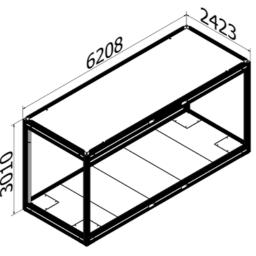

# **Technical details**

ART. NR: 450 000 TG 6208 × 2423 × 3010 mm 5960 × 2170 × 2480 mm COLOUR: RAL 9006

- Glass sections
- Double door
- b62 frames