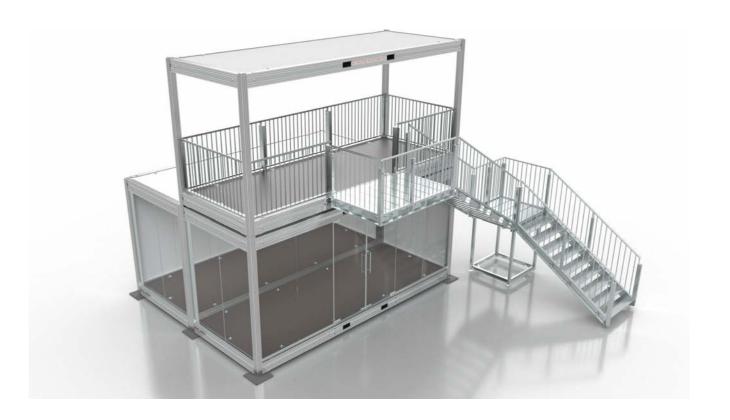

# Double pop-OUT, double impression

Do you want to take your pop-OUT literally to the next level? Add an addtional floor on top of your existing pop-OUT. To make it easy for you, we created the pop-OUT second floor with stairs package that includes everything you need to make a double impression. Underneath an example with the needed parts.

# **Stacking cornerblocks** 450 03 00

Take your pop-OUT literally to the next level with an addtional floor. This coupling piece allows you to mount an additional platform or pop-out to your existing pop-out. This set contains 4 pieces.

# Railing set + stairs

#### 450 002

Finish the top pop-OUT with the railing elements and a modular stairs that can be connected to the platform in different directions. It provides both safety and a beautiful finishing touch.