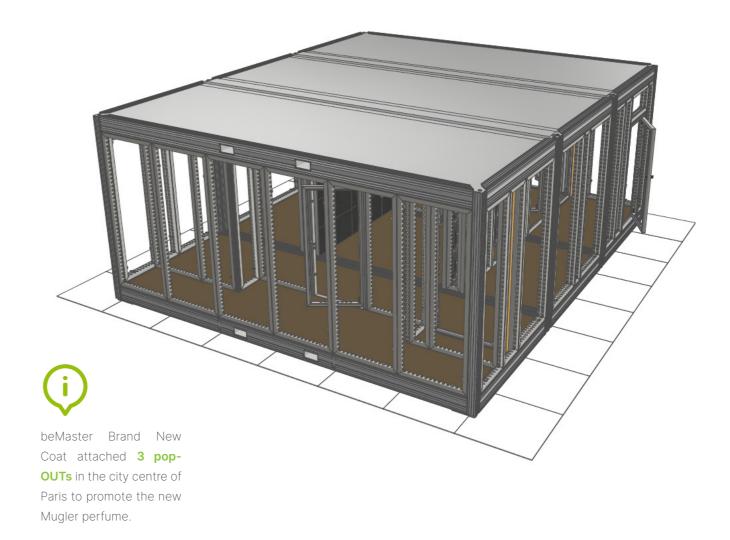

# Advantages

pop-OUT comes standard in one size and colour. The structure contains a **floor plate**, a ceiling plate and four beams. Once the structure is placed, you choose how you finish the structure and if you close it up with walls of frames or glass. For maximum fit with the beMatrix DNA, the pop-OUT elements can be linked or stacked depending on the need.

# **Technical details**

ART. NR: 450 000 TG 6208 × 2423 × 3010 mm 5960 × 2170 × 2480 mm COLOUR: RAL 9006

- Glass sections
- Double door
- b62 frames