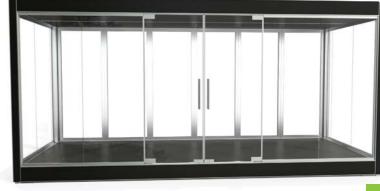

#### **Double door**

As an option, the pop-OUT can be delivered with a standard double door in glass and lock.

# **Technical details**

ART. NR: 450 000 TG 6208 × 2423 × 3010 mm 5960 × 2170 × 2480 mm COLOUR: RAL 9006

- Glass sections
- Double door
- b62 frames

# **Double door configurations**