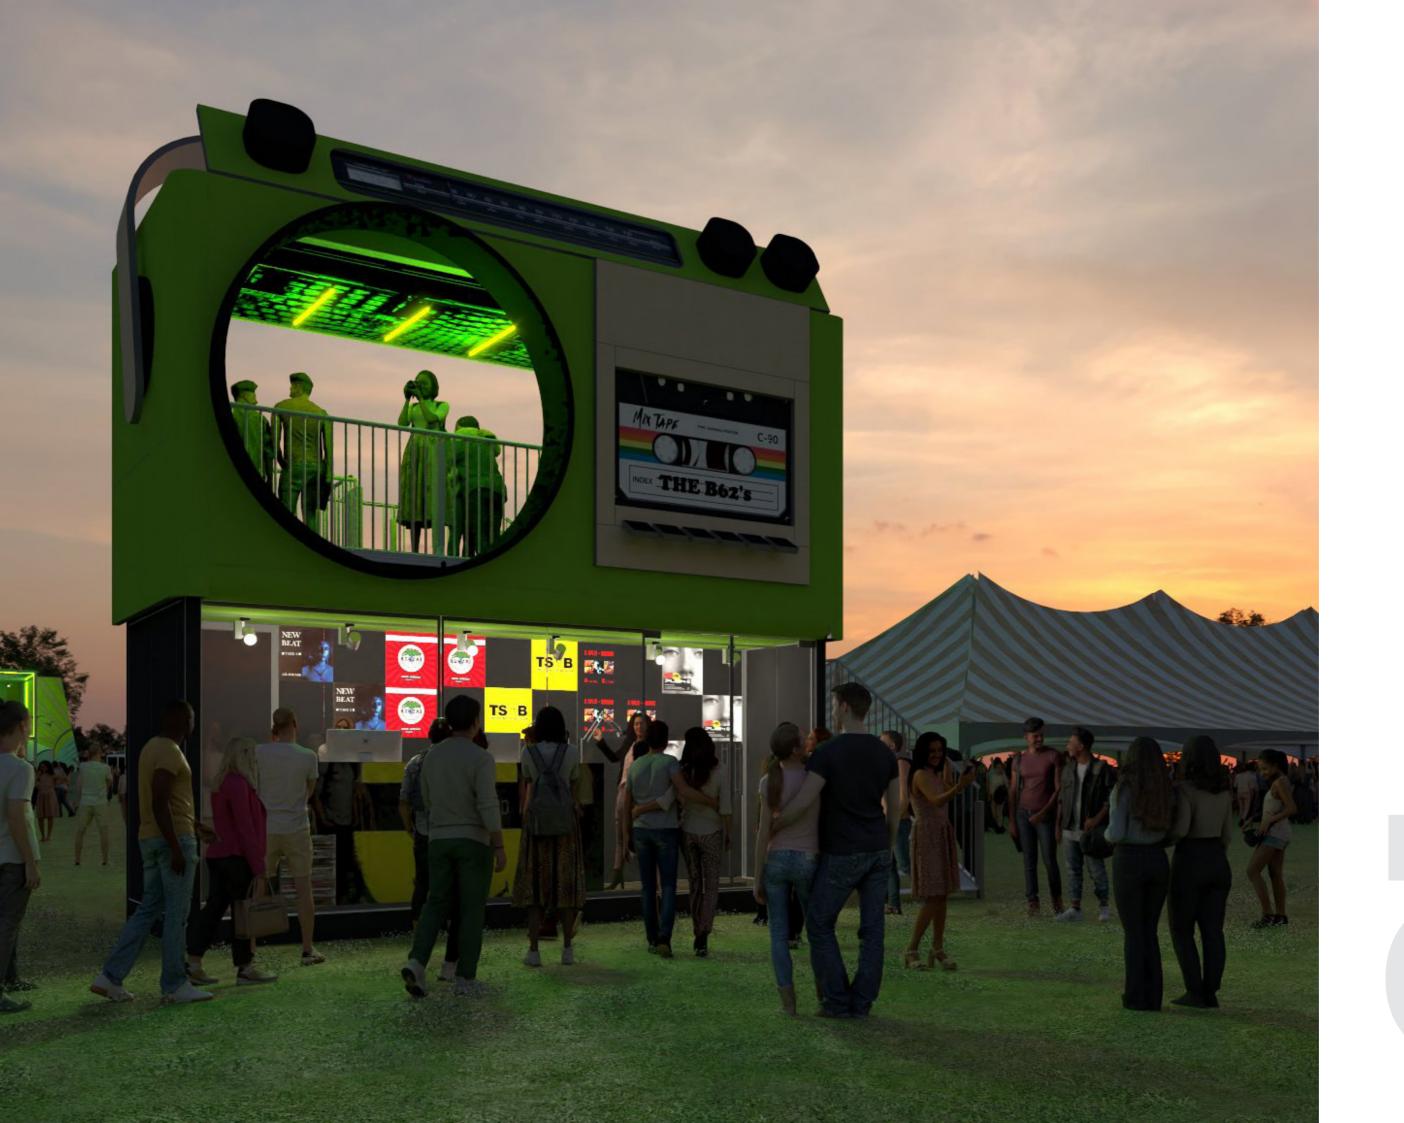

# **Festival**

Use the pop-OUT to stand out at a festival. Put a DJ on the second floor and overlook the festival grounds.

 $^{6}$ 