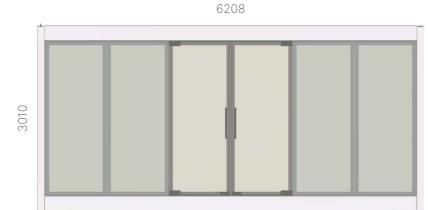

# **Technical details**

ART. NR: 450 000 TG 6208 × 2423 × 3010 mm 5960 × 2170 × 2480 mm COLOUR: RAL 9006

- Glass sections
- Double door
- b62 frames