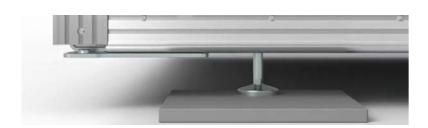

# Level it up

On each hoe of the pop-OUt, there is a hatch in the footplate. This allows you to adjust the adjustable feet to level the pop-OUT even on bumpy or uneven grounds.