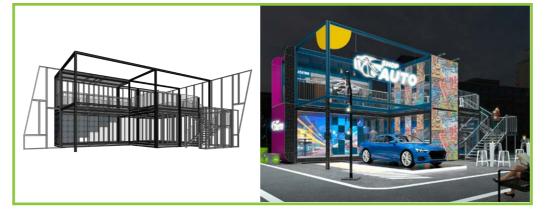

# Advantages

pop-OUT comes standard in one size and colour. The structure contains a **floor plate**, a ceiling plate and four beams. Once the structure is placed, you choose how you finish the structure and if you close it up with walls of frames or glass. For maximum fit with the beMatrix DNA, the pop-OUT elements can be linked or stacked depending on the need.

# Double pop-OUT, double impression

Do you want to take your pop-OUT literally to the next level? Add an addtional floor on top of your existing pop-OUT. To make it easy for you, we created the pop-OUT second floor with stairs package that includes everything you need to make a double impression. Underneath an example with the needed parts.