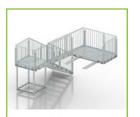

# **Parts**

# Double pop-OUT, double impression

Do you want to take your pop-OUT literally to the next level? Add an addtional floor on top of your existing pop-OUT. To make it easy for you, we created the pop-OUT second floor with stairs package that includes everything you need to make a double impression. Underneath an example with the needed parts.