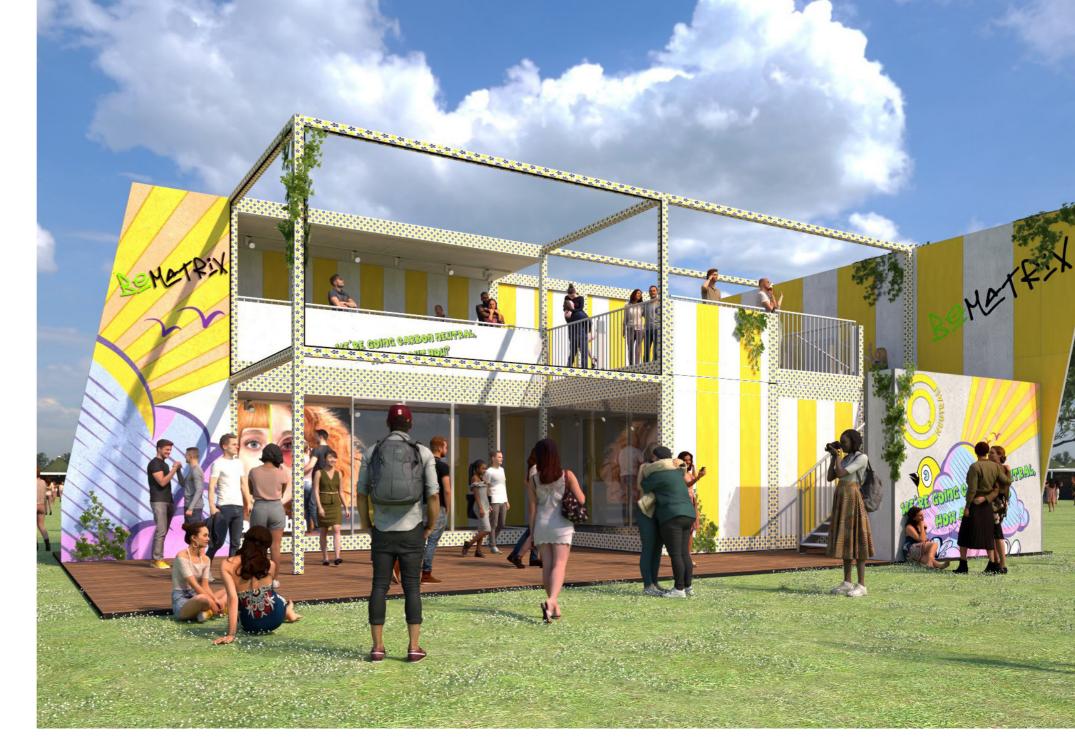

# Inspirations

pop-OUT is a **flexible product for outdoor pop-up activities**. With the basic pop-OUT structure and our other beMatrix products, you open a new world of possibilities for your existing beMatrix inventory.

# Double pop-OUT, double impression

Do you want to take your pop-OUT literally to the next level? Add an addtional floor on top of your existing pop-OUT. To make it easy for you, we created the pop-OUT second floor with stairs package that includes everything you need to make a double impression. Underneath an example with the needed parts.