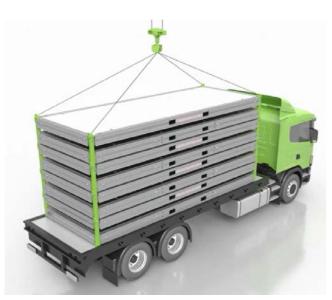

# Flat packed or prebuilt

We transport your pop-OUT module flatpacked or assembled, depending on whether you want to save space during transport or want to be able to use the pop-OUT quickly. Overall, we strongly recommend assembling the pop-OUT using a crane.