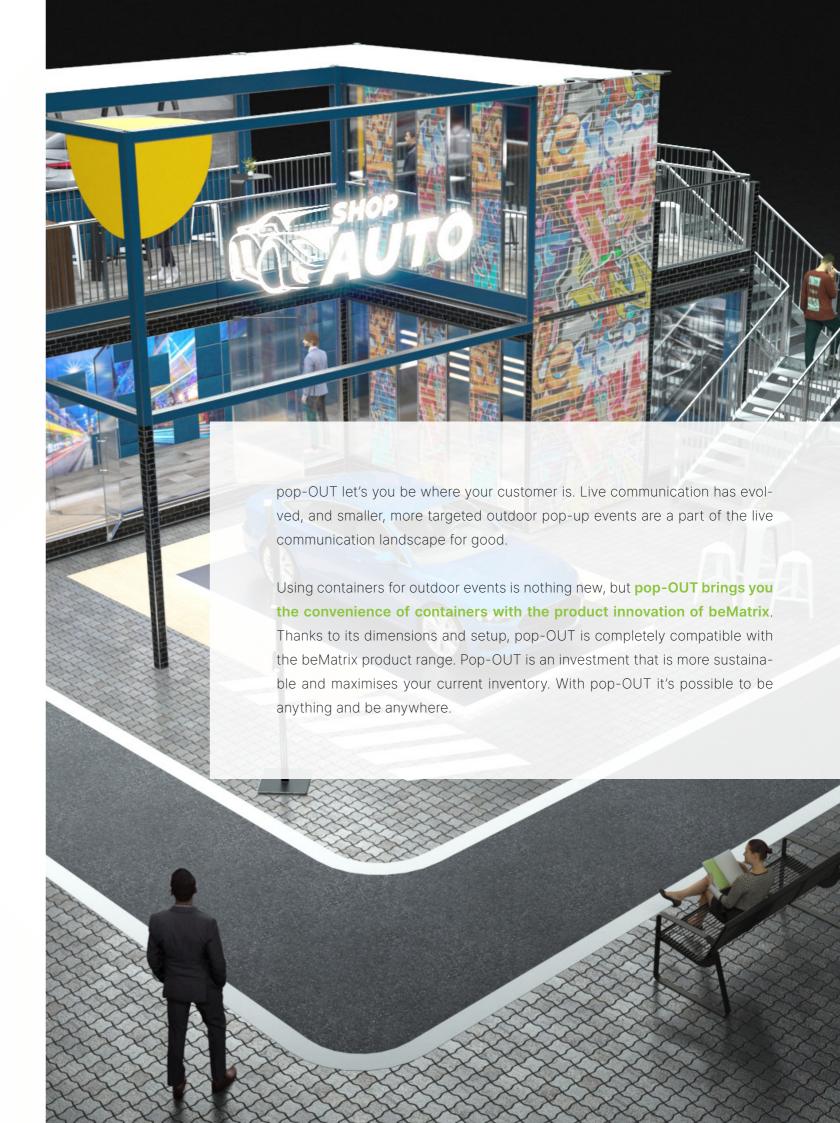

# **Outdoor event**

pop-OUT can accommodate lounge areas through VIP areas and be customised to meet your needs and to your wildest imagination.

# **Festival**

Use the pop-OUT to stand out at a festival. Put a DJ on the second floor and overlook the festival grounds.

 $^{6}$ 