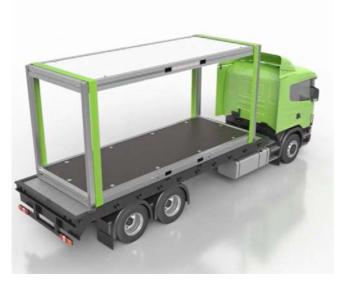

# Advantages

pop-OUT comes standard in one size and colour. The structure contains a **floor plate**, a ceiling plate and four beams. Once the structure is placed, you choose how you finish the structure and if you close it up with walls of frames or glass. For maximum fit with the beMatrix DNA, the pop-OUT elements can be linked or stacked depending on the need.

## beMatrix dimensions

As with our other products you can finish your pop-OUT with b62 frames and 3mm panels or SEG textile that fit the standard b62 frames.