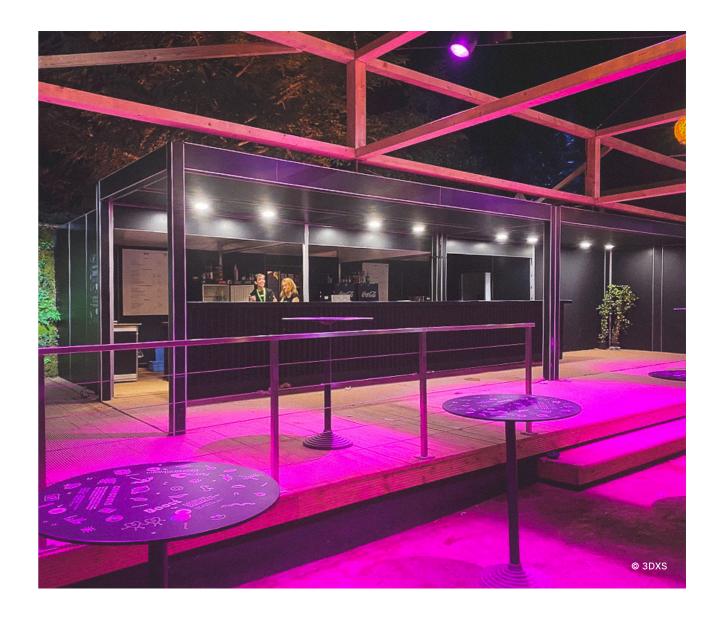

# **Outdoor event**

pop-OUT can accommodate lounge areas through VIP areas and be customised to meet your needs and to your wildest imagination.

# **Festival**

Use the pop-OUT to stand out at a festival. Put a DJ on the second floor and overlook the festival grounds.

 $^{6}$ 