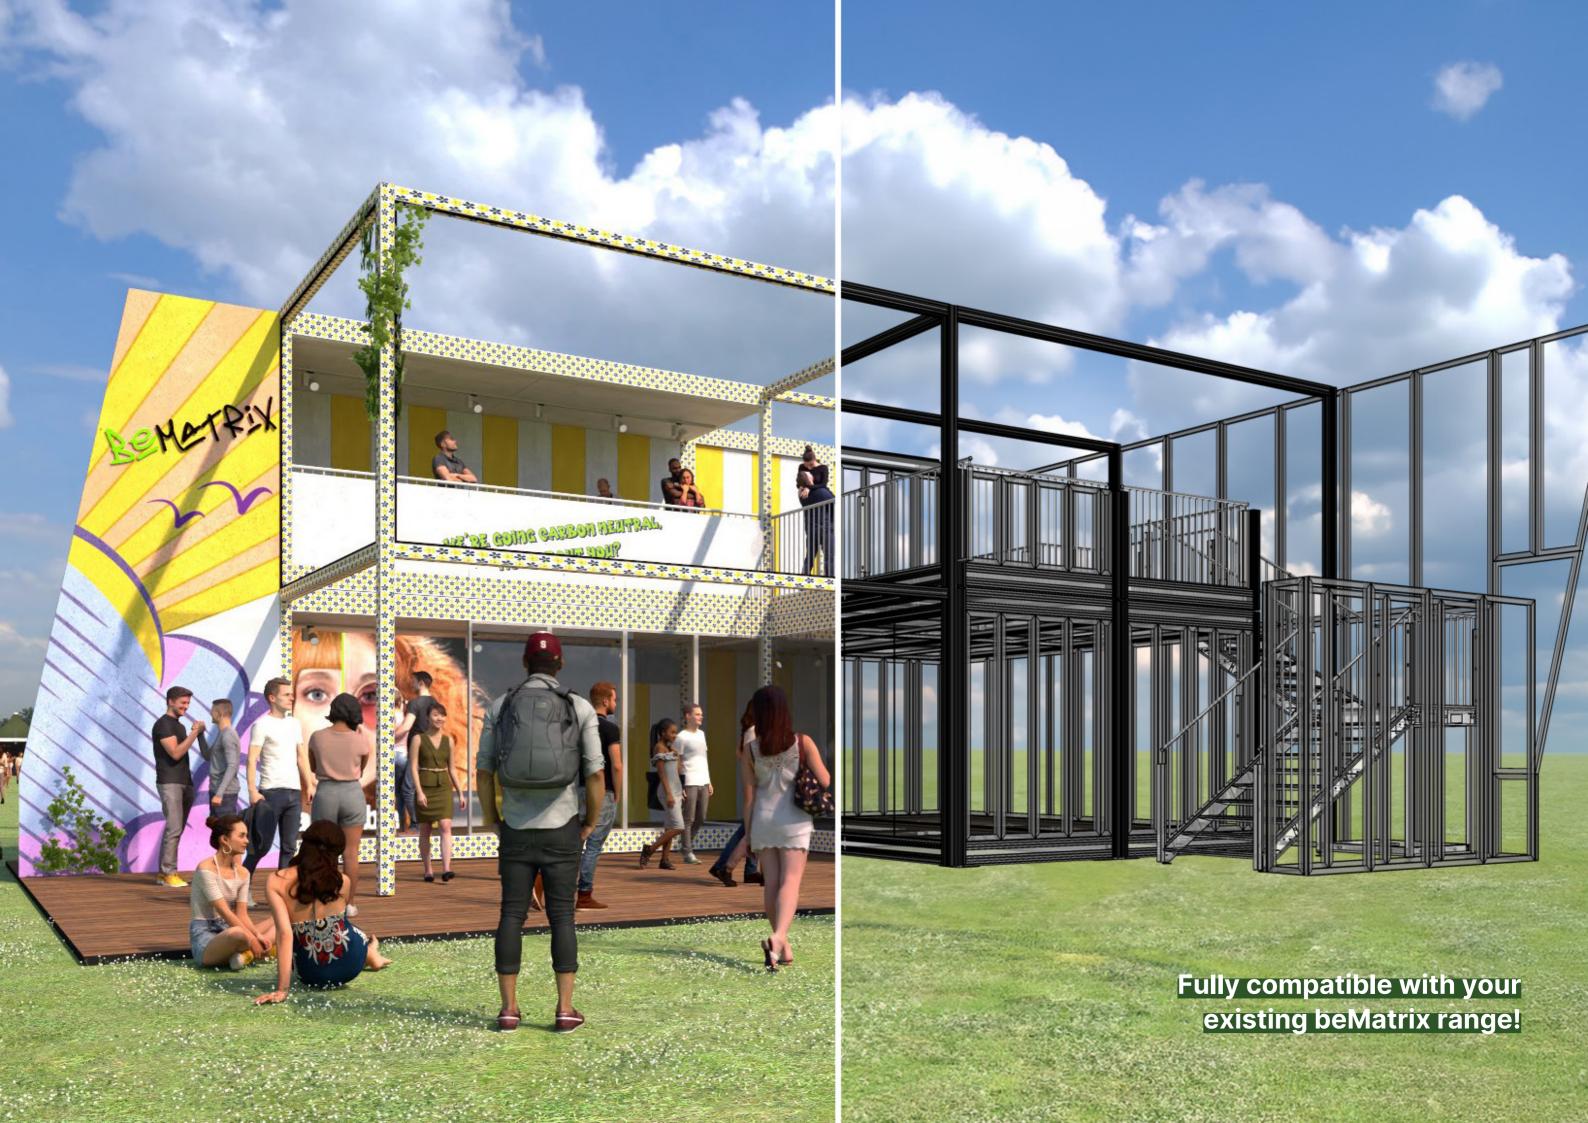

# Advantages

pop-OUT comes standard in one size and colour. The structure contains a **floor plate**, a ceiling plate and four beams. Once the structure is placed, you choose how you finish the structure and if you close it up with walls of frames or glass. For maximum fit with the beMatrix DNA, the pop-OUT elements can be linked or stacked depending on the need.

# Double pop-OUT, double impression

Do you want to take your pop-OUT literally to the next level? Add an addtional floor on top of your existing pop-OUT. To make it easy for you, we created the pop-OUT second floor with stairs package that includes everything you need to make a double impression. Underneath an example with the needed parts.

# **Stacking cornerblocks** 450 03 00

Take your pop-OUT literally to the next level with an addtional floor. This coupling piece allows you to mount an additional platform or pop-out to your existing pop-out. This set contains 4 pieces.

# Railing set + stairs

#### 450 002

Finish the top pop-OUT with the railing elements and a modular stairs that can be connected to the platform in different directions. It provides both safety and a beautiful finishing touch.