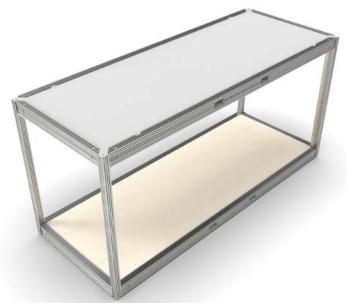

# Advantages

pop-OUT comes standard in one size and colour. The structure contains a **floor plate**, a ceiling plate and four beams. Once the structure is placed, you choose how you finish the structure and if you close it up with walls of frames or glass. For maximum fit with the beMatrix DNA, the pop-OUT elements can be linked or stacked depending on the need.

## beMatrix dimensions

As with our other products you can finish your pop-OUT with b62 frames and 3mm panels or SEG textile that fit the standard b62 frames.