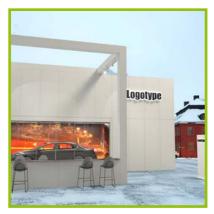

# **Product presentation**

No need for a merchandising team 24/7, pop-OUT is also perfect as a product display.

### Lightbox

**Light up your message** with a lightbox. beMatrix lightboxes integrate easily with our pop-OUT system without using any tools. You can choose between single-sided and double-sided lightboxes. The result is a sleek and flawless look.