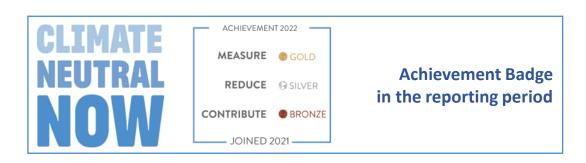

## **Evaluation of the Climate Neutral Now Report**

Levels achieved on each of the three steps in the reporting period:

Measure: Gold

**Reduce: Silver** 

**Contribute: Bronze** 