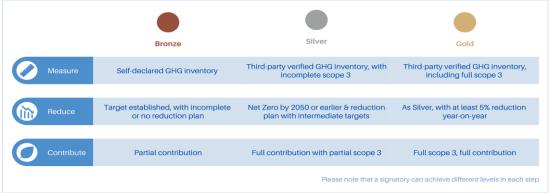

Figure 1: Levels of achievement for each step

## Climate Neutral Now Achievement Report

Participant: beMatrix

**Reporting period: 2022** 

Based on the data reported, a participant is assigned a level in each of the three steps (Measure, Reduce, Contribute), according to the criteria shown in the Figure 1. In order to be as transparent as possible with the general public, a badge will be tailored specifically for each participant with the levels achieved in the reported year. The corresponding badge must be used together with the Climate Neutral Now logo.