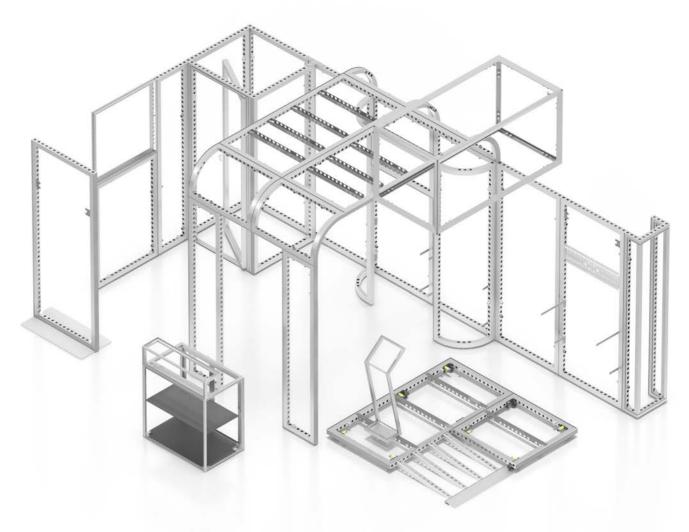

# **b62**<sup>®</sup>

All dimensions of the  $b62^{\circ}$  frame system have been based on the perfect  $62 \times 62$  mm matrix. The width, length and height of the constructions are always multiples of 62.

The 62 mm matrix delivers the ultimate **modularity** with countless configuration options.

STRAIGHT FRAMES / DOOR / CURVED FRAMES / CEILING & FLOOR / COVERS / LIGHTBOX / CORNER

/ BASEPLATE / BRACKETS / FLATSCREEN SUPPORT / BOXSCREEN / IZI FURNITURE

Our fully customisable iZi-tablet holder stands out thanks to its minimalist look and savvy design. Your tablet will be secured and cables neatly stored away. You can use it as a freestanding object or secured to the floor.