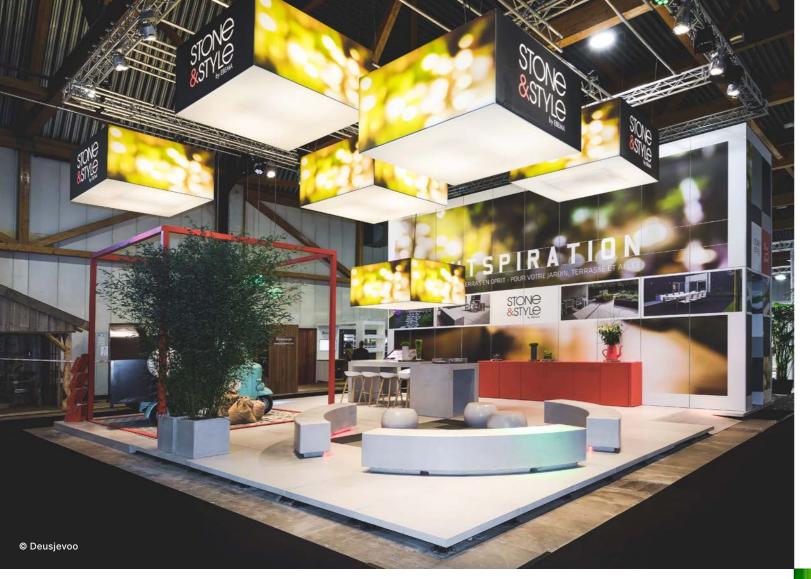

## Boxscreens

The beMatrix **Boxscreens** are **solid hanging constructions** or can be used as a **standalone object.**The boxes themselves as well as the textile allow for easy and efficient assembly and ensure your design grabs all the attention. Moreover, it is even possible to add lighting solutions. As with any be-Matrix solution, you can be sure of a seamless finish, leaving not one profile on show. The Boxscreen is available in several sizes.