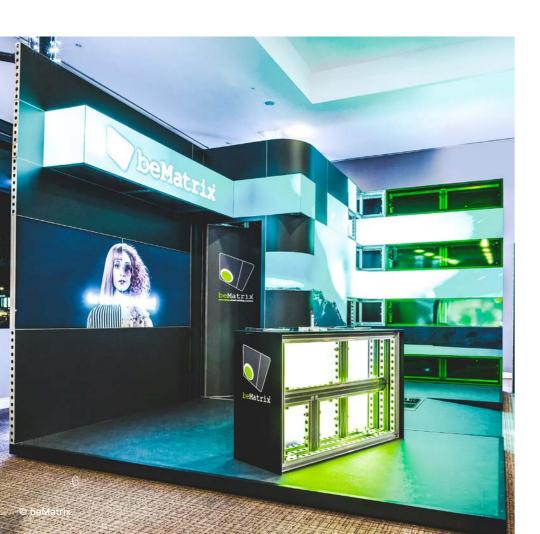

# Easy and sustainable event building

beMatrix is the true heir and Belgian manufacturer of the original frame system with big holes, launched in 1993. beMatrix leverages the event industry towards positive transformation with a higher convenience and return for customers in a sustainable manner.

#### Our mission is to be the leading system for easy and sustainable event building.

The beMatrix system offers event builders and exhibitors endless possibilities with endless kinds of concepts for exhibition stands, congress walls, indoor and outdoor events and pop-ups.

# Fast & easy design and build-up

Faster and easier than assembling a traditional profile-based system, light weight and no tools needed!

# High return on investment

The same frame can be used for walls, ceilings and floors. Since assembly is quick and easy, labour costs can be cut.

# Sustainable system

Frames can be reused over and over again. They are also recyclable with minimal energy and without any loss of quality.