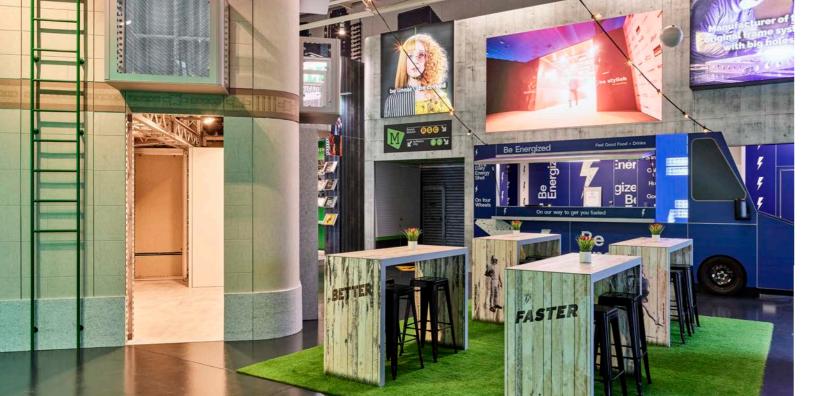

## Boxscreens

The beMatrix **Boxscreens** are **solid hanging constructions** or can be used as a **standalone object.**The boxes themselves as well as the textile allow for easy and efficient assembly and ensure your design grabs all the attention. Moreover, it is even possible to add lighting solutions. As with any be-Matrix solution, you can be sure of a seamless finish, leaving not one profile on show. The Boxscreen is available in several sizes.

# iZi furniture

In addition to the versatile beMatrix frame system and its endless options, we offer you the **iZi range**: modular furniture such as bars and tables to add that final touch to your stand.

The **iZi-bar** is a versatile reception desk that can be used for that particular purpose, but also as a bar or cupboard. It contains two shelves, comes with removable doors with a lock and feet adjustable in height. On top of that, the iZi-bar is **fully customisable using panels or textiles**, or you can add a corner, barfly or Elevation for a more dynamic look.

The **iZi-table** is a ready-made table or column that can be covered with all kinds of infills to match the set-up or function of your booth. It is available as a wall table or high table.

step 8 / accessorise stand with boxscreen and furniture