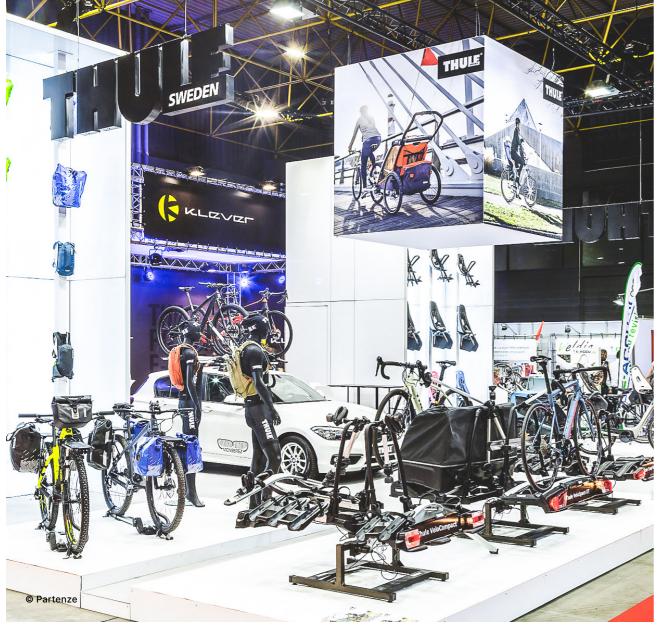

## Boxscreens

The beMatrix **Boxscreens** are **solid hanging constructions** or can be used as a **standalone object.**The boxes themselves as well as the textile allow for easy and efficient assembly and ensure your design grabs all the attention. Moreover, it is even possible to add lighting solutions. As with any be-Matrix solution, you can be sure of a seamless finish, leaving not one profile on show. The Boxscreen is available in several sizes.