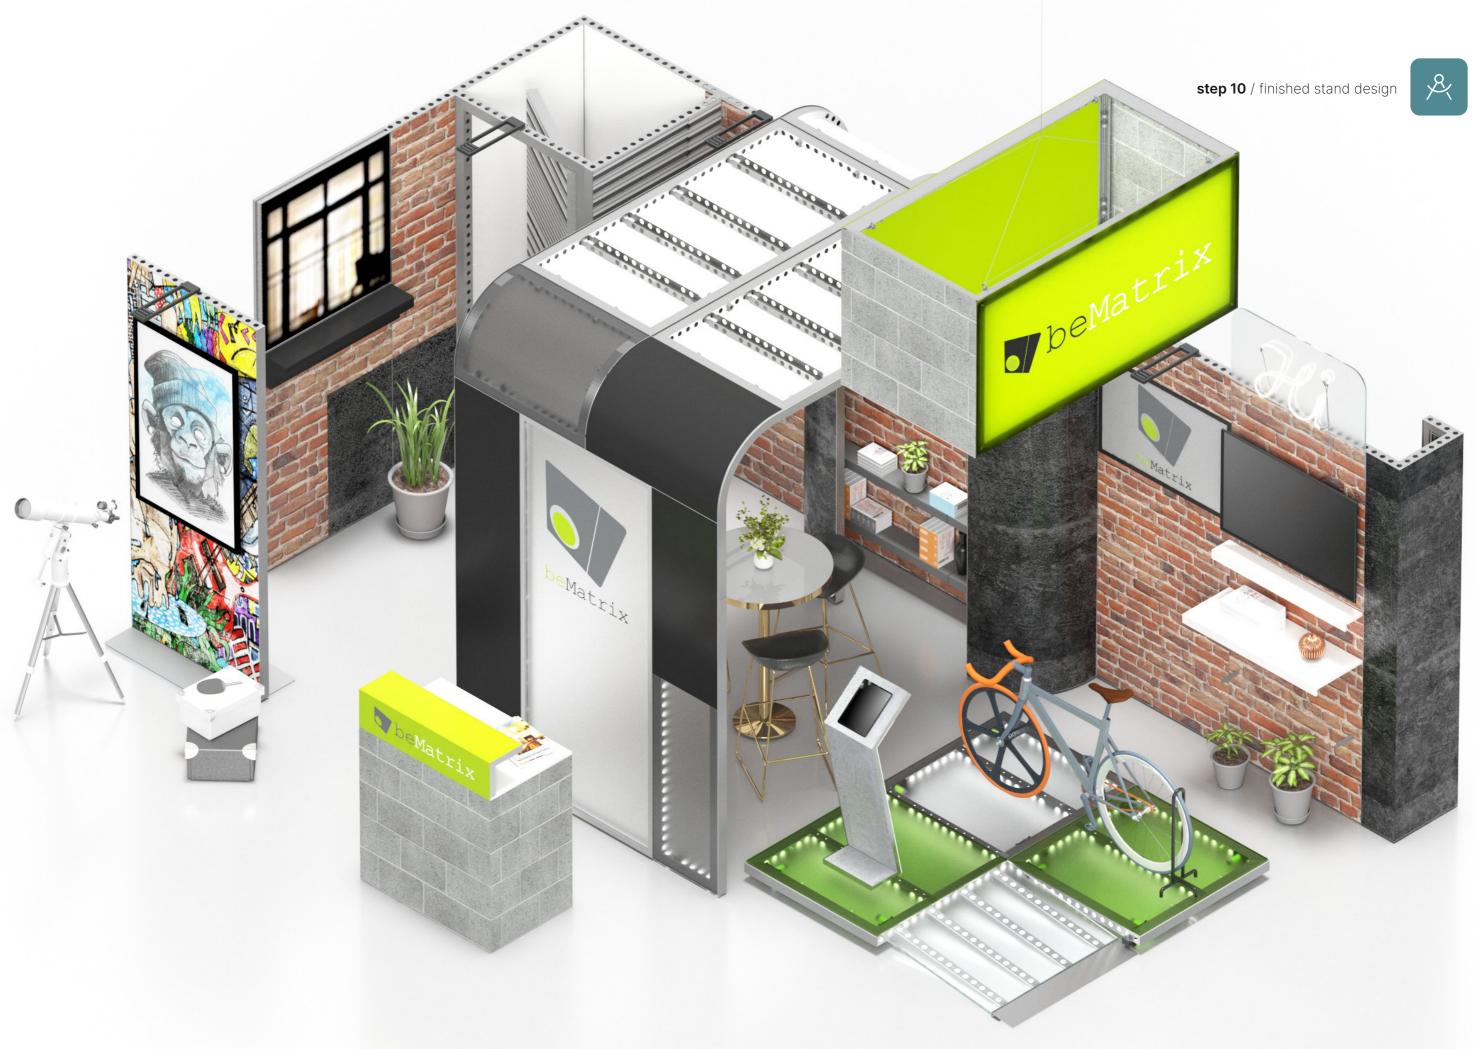

## Boxscreens

The beMatrix **Boxscreens** are **solid hanging constructions** or can be used as a **standalone object.**The boxes themselves as well as the textile allow for easy and efficient assembly and ensure your design grabs all the attention. Moreover, it is even possible to add lighting solutions. As with any be-Matrix solution, you can be sure of a seamless finish, leaving not one profile on show. The Boxscreen is available in several sizes.

# iZi furniture

In addition to the versatile beMatrix frame system and its endless options, we offer you the **iZi range**: modular furniture such as bars and tables to add that final touch to your stand.

The **iZi-bar** is a versatile reception desk that can be used for that particular purpose, but also as a bar or cupboard. It contains two shelves, comes with removable doors with a lock and feet adjustable in height. On top of that, the iZi-bar is **fully customisable using panels or textiles**, or you can add a corner, barfly or Elevation for a more dynamic look.

The **iZi-table** is a ready-made table or column that can be covered with all kinds of infills to match the set-up or function of your booth. It is available as a wall table or high table.

step 8 / accessorise stand with boxscreen and furniture