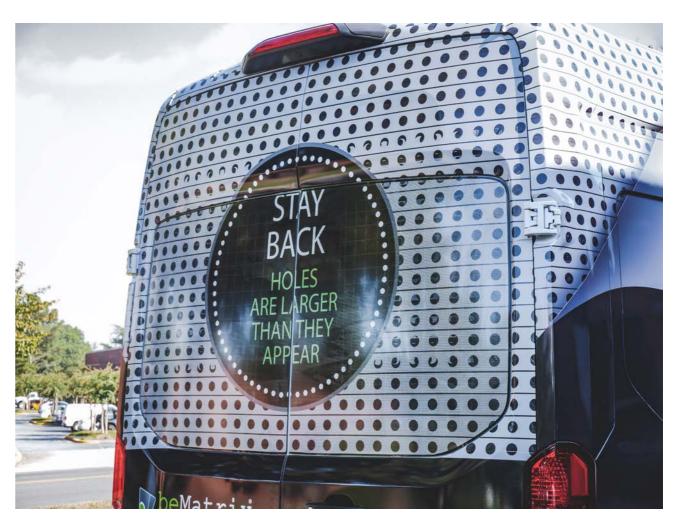

# **b62**<sup>®</sup>

All dimensions of the  $b62^{\circ}$  frame system have been based on the perfect  $62 \times 62$  mm matrix. The width, length and height of the constructions are always multiples of 62.

The 62 mm matrix delivers the ultimate **modularity** with countless configuration options.