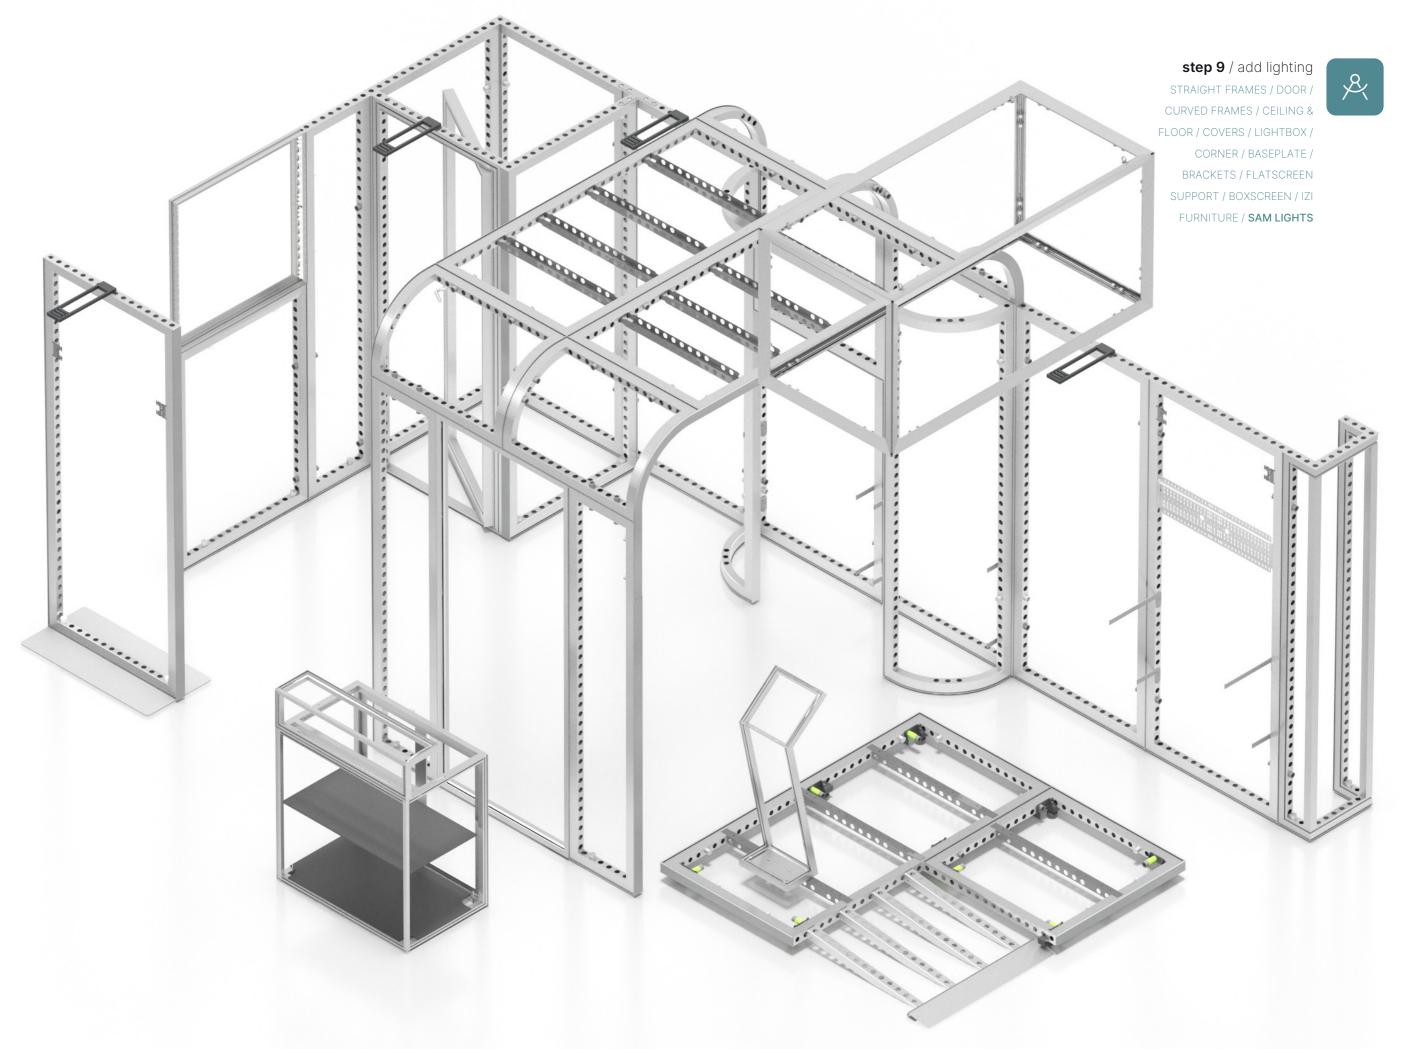

STRAIGHT FRAMES / DOOR / CURVED FRAMES / CEILING & FLOOR / COVERS / LIGHTBOX / CORNER

/ BASEPLATE / BRACKETS / FLATSCREEN SUPPORT / BOXSCREEN / IZI FURNITURE

Our fully customisable iZi-tablet holder stands out thanks to its minimalist look and savvy design. Your tablet will be secured and cables neatly stored away. You can use it as a freestanding object or secured to the floor.