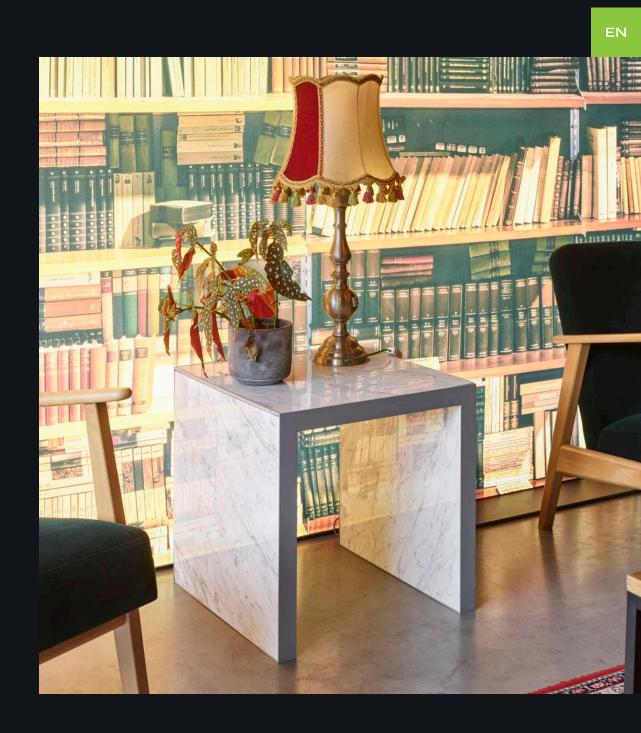

# iZi furniture

In addition to the versatile beMatrix frame system and its endless options, we offer you the **iZi range**: modular furniture such as bars and tables to add that final touch to your stand.

The **iZi-table** is a ready-made table or column that can be covered with all kinds of infills to match the set-up or function of your booth. It is available as a wall table or high table.

step 8 / accessorise stand with boxscreen and furniture