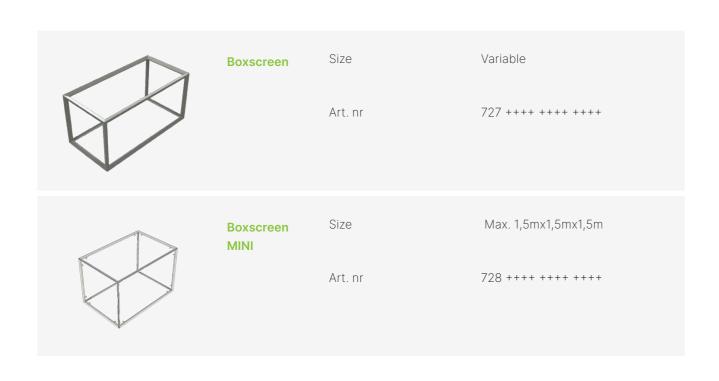

## Boxscreens

The beMatrix **Boxscreens** are **solid hanging constructions** or can be used as a **standalone object.**The boxes themselves as well as the textile allow for easy and efficient assembly and ensure your design grabs all the attention. Moreover, it is even possible to add lighting solutions. As with any be-Matrix solution, you can be sure of a seamless finish, leaving not one profile on show. The Boxscreen is available in several sizes.