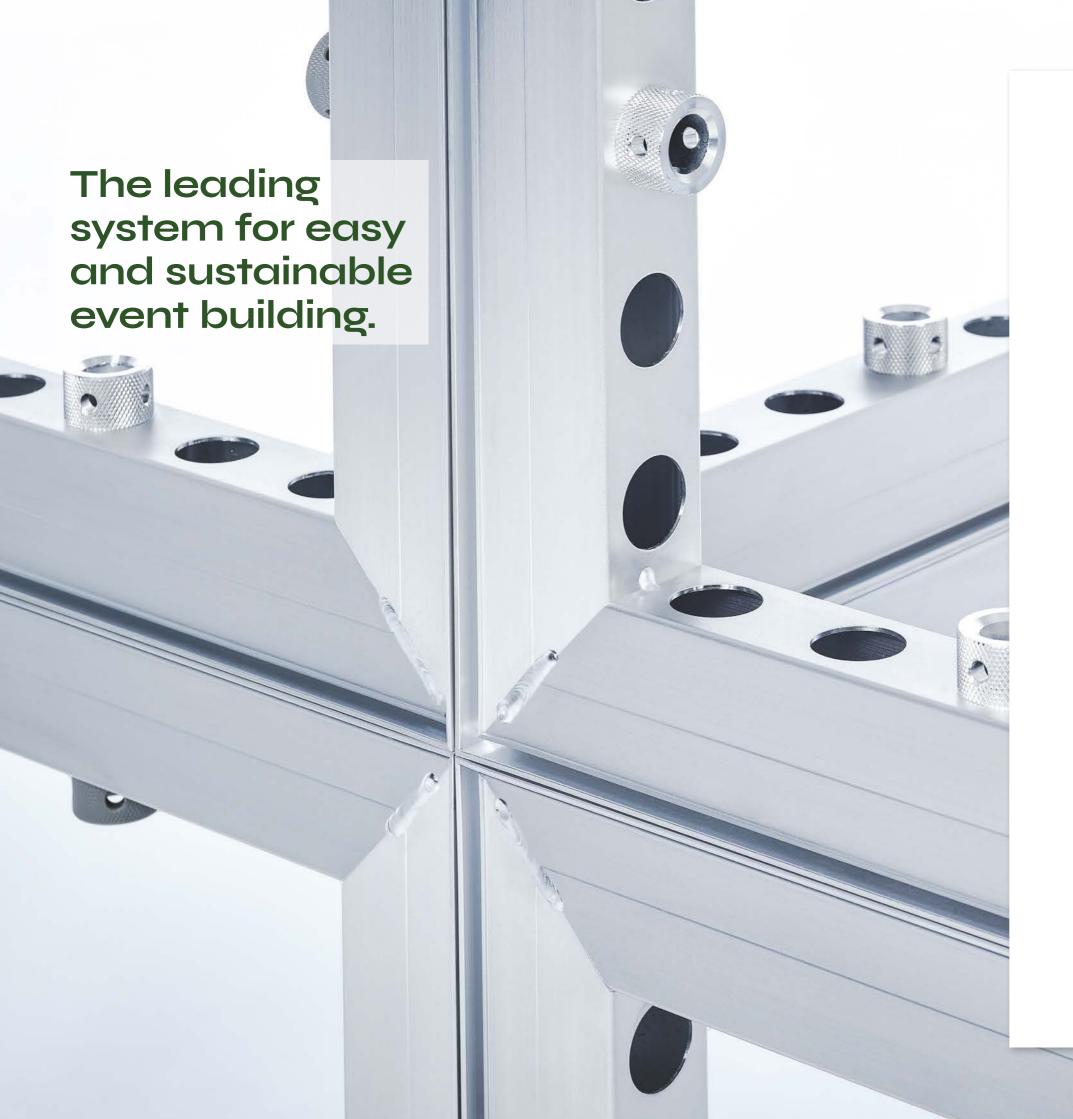

# **b62**<sup>®</sup>

All dimensions of the  $b62^{\circ}$  frame system have been based on the perfect  $62 \times 62$  mm matrix. The width, length and height of the constructions are always multiples of 62.

The 62 mm matrix delivers the ultimate **modularity** with countless configuration options.

# Fast & easy design and build-up

Faster and easier than assembling a traditional profile-based system, light weight and no tools needed!