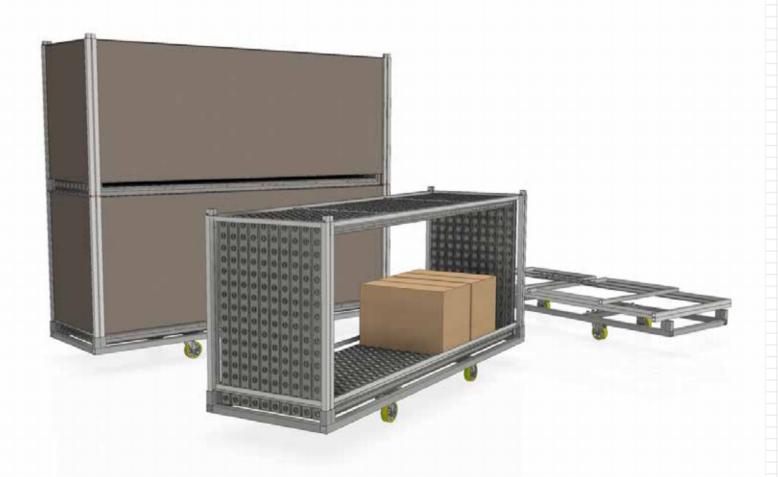

Lightweight and steel trolley for b62/b55/DMK

Lightweight trolley for b62/b55/DMK

- Compact and lightweight trolley with optimal price quality.
- · Can easily be loaded and unloaded by a single person.
- Very compact when empty.
- For frames with or without panels. In case of frames without panels: empty spaces in between the frames can be used for other parts.
- 12 frames can be stacked in one layer, 24 frames in two layers.
- 3 trolleys can be lined up in a truck with standard width.

Lightweight trolley for b62/b55/DMK **Specifications** 

12 frames can be stacked in one layer.

Dimensions of the trolley when stacking one layer of frames.

Width: 2480mm Height: 1250mm Depth: 780mm

24 frames can be stacked in two layers.

Dimensions of the trolley when stacking two layers of frames.

Width: 2480mm Height: 2250mm Depth: 780mm

990 60 24 FRAME TROLLEY FOR b62/DMK [12-24 FRAMES]

Incl. 2 single frame braces, 2 double frame braces and 2 straps.

Dimensions of the lightweight trolley.

Lightweight trolley for b62/b55/DMK **Specifications** 

Frames stacked onto the trolley.

Single and double frame braces secure the frames in place.

**990 60 24 S** FRAME BRACE SINGLE FOR FRAME TROLLEY 990 60 24