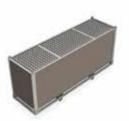

Width: 3076mm Height: 2232mm Depth: 764mm

Steel trolley for b62/b55/DMK

**Specifications** 

Steel trolley is very compact when empty.

990 60 25 STEEL TROLLEY FOR 10 B62 - DMK FRAMES [EXCL. WOOD PANELS]

990 60 26 OPTION FOR EXTRA 10 B62 - DMK FRAMES ON STEEL TROLLEY 2480MM

**990 60 27** WOODPANELS FOR TROLLEY 2480MM [4 SIDES]

Wooden panels can be purchased to guarantee maximum protection of your frames.

990 60 31 SINGLE SIDED PLATE/ CONNECTOR FOR STEEL TROLLEY b62 - DMK 10 FRAMES