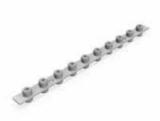

**990 60 24 D** FRAME BRACE DOUBLE FOR FRAME TROLLEY 990 60 24

The frame trolley includes 2 straps to be used in case of double stacking.

**990 60 24 14** STRAP [7.5M X 25MM] GREY

Steel trolley for b62/b55/DMK