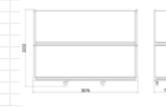

Lightweight trolley for b62/b55/DMK **Specifications** 

12 frames can be stacked in one layer.

Dimensions of the trolley when stacking one layer of frames.

Width: 2480mm Height: 1250mm Depth: 780mm

24 frames can be stacked in two layers.

Dimensions of the trolley when stacking two layers of frames.

Width: 2480mm Height: 2250mm Depth: 780mm

990 60 24 FRAME TROLLEY FOR b62/DMK [12-24 FRAMES]

Incl. 2 single frame braces, 2 double frame braces and 2 straps.

Dimensions of the lightweight trolley.

Lightweight trolley for b62/b55/DMK **Specifications** 

Frames stacked onto the trolley.

Single and double frame braces secure the frames in place.

**990 60 24 S** FRAME BRACE SINGLE FOR FRAME TROLLEY 990 60 24