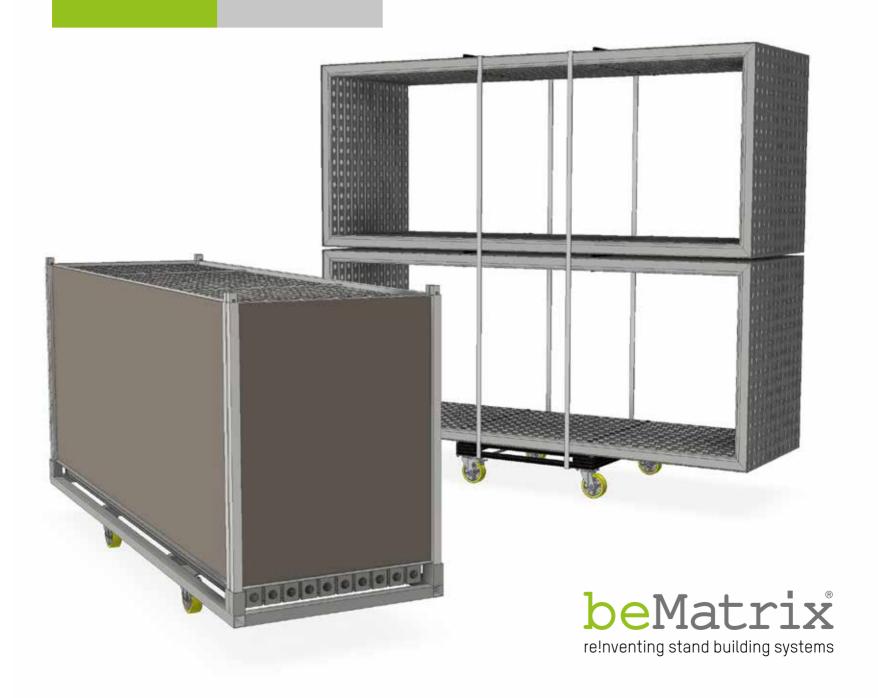

Lightweight and steel trolley for b62/b55/DMK

Lightweight trolley for b62/b55/DMK

- Compact and lightweight trolley with optimal price quality.
- · Can easily be loaded and unloaded by a single person.
- Very compact when empty.
- For frames with or without panels. In case of frames without panels: empty spaces in between the frames can be used for other parts.
- 12 frames can be stacked in one layer, 24 frames in two layers.
- 3 trolleys can be lined up in a truck with standard width.

Lightweight trolley for b62/b55/DMK **Specifications** 

12 frames can be stacked in one layer.

Dimensions of the trolley when stacking one layer of frames.

Width: 2480mm Height: 1250mm Depth: 780mm

24 frames can be stacked in two layers.

Dimensions of the trolley when stacking two layers of frames.

Width: 2480mm Height: 2250mm Depth: 780mm

990 60 24 FRAME TROLLEY FOR b62/DMK [12-24 FRAMES]

Incl. 2 single frame braces, 2 double frame braces and 2 straps.

- Frames are completely protected, all the way around.
- · Very compact when empty.
- For frames with or without panels. In case of frames without panels: empty spaces in between the frames can be used for other parts.
- 10 frames can be stacked in one layer, 20 frames in two layers.
- 3 trolleys can be lined up in a truck with standard width.
- · Wooden side panels are available for maximum protection.
- · Available in two different lengths: for 2480mm and 2976mm frames.

#### Steel trolley for b62/b55/DMK

**Specifications** 

A total of 10 frames can be stacked onto the steel trolley.

A total of 20 frames (2 layers of 10) can be stacked onto the trolley with the extra option 990 60 26.