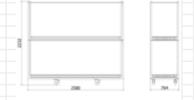

Dimensions of the steel trolley for 2480mm frames (when stacking one layer of frames).

Width: 2580mm Height: 1210mm Depth: 764mm

Dimensions of the steel trolley for 2480mm frames (when stacking two layers of frames).

Width: 2580mm Height: 2232mm Depth: 764mm

Dimensions of the steel trolley for 2976mm frames (when stacking one layer of frames).

Width: 3076mm Height: 1210mm Depth: 764mm

Dimensions of the steel trolley for 2976mm frames (when stacking two layers of frames).