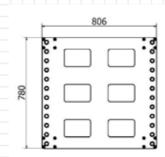

Dimensions of the steel trolley for 2480mm frames (when stacking one layer of frames).

Width: 2580mm Height: 1210mm Depth: 764mm

Dimensions of the steel trolley for 2480mm frames (when stacking two layers of frames).

Width: 2580mm Height: 2232mm Depth: 764mm

Dimensions of the steel trolley for 2976mm frames (when stacking one layer of frames).

Width: 3076mm Height: 1210mm Depth: 764mm

Dimensions of the steel trolley for 2976mm frames (when stacking two layers of frames).