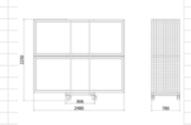

Lightweight trolley for b62/b55/DMK **Specifications** 

12 frames can be stacked in one layer.

Dimensions of the trolley when stacking one layer of frames.

Width: 2480mm Height: 1250mm Depth: 780mm

24 frames can be stacked in two layers.

Dimensions of the trolley when stacking two layers of frames.

Width: 2480mm Height: 2250mm Depth: 780mm

990 60 24 FRAME TROLLEY FOR b62/DMK [12-24 FRAMES]

Incl. 2 single frame braces, 2 double frame braces and 2 straps.

Dimensions of the lightweight trolley.

Lightweight trolley for b62/b55/DMK **Specifications** 

Frames stacked onto the trolley.

Single and double frame braces secure the frames in place.

**990 60 24 S** FRAME BRACE SINGLE FOR FRAME TROLLEY 990 60 24