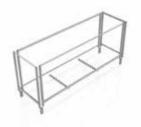

- Frames are completely protected, all the way around.
- · Very compact when empty.
- For frames with or without panels. In case of frames without panels: empty spaces in between the frames can be used for other parts.
- 10 frames can be stacked in one layer, 20 frames in two layers.
- 3 trolleys can be lined up in a truck with standard width.
- · Wooden side panels are available for maximum protection.
- · Available in two different lengths: for 2480mm and 2976mm frames.

#### Steel trolley for b62/b55/DMK

**Specifications** 

A total of 10 frames can be stacked onto the steel trolley.

A total of 20 frames (2 layers of 10) can be stacked onto the trolley with the extra option 990 60 26.

Width: 3076mm Height: 2232mm Depth: 764mm

Steel trolley for b62/b55/DMK

**Specifications** 

Steel trolley is very compact when empty.

990 60 25 STEEL TROLLEY FOR 10 B62 - DMK FRAMES [EXCL. WOOD PANELS]

990 60 26 OPTION FOR EXTRA 10 B62 - DMK FRAMES ON STEEL TROLLEY 2480MM