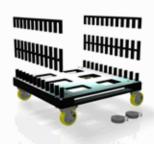

- Frames are completely protected, all the way around.
- · Very compact when empty.
- For frames with or without panels. In case of frames without panels: empty spaces in between the frames can be used for other parts.
- 10 frames can be stacked in one layer, 20 frames in two layers.
- 3 trolleys can be lined up in a truck with standard width.
- · Wooden side panels are available for maximum protection.
- · Available in two different lengths: for 2480mm and 2976mm frames.

#### Steel trolley for b62/b55/DMK

**Specifications** 

A total of 10 frames can be stacked onto the steel trolley.

A total of 20 frames (2 layers of 10) can be stacked onto the trolley with the extra option 990 60 26.

Width: 3076mm Height: 2232mm Depth: 764mm

Steel trolley for b62/b55/DMK

**Specifications** 

Steel trolley is very compact when empty.

990 60 25 STEEL TROLLEY FOR 10 B62 - DMK FRAMES [EXCL. WOOD PANELS]

990 60 26 OPTION FOR EXTRA 10 B62 - DMK FRAMES ON STEEL TROLLEY 2480MM