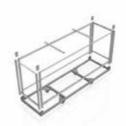

Lightweight and steel trolley for b62/b55/DMK

Lightweight trolley for b62/b55/DMK

- Compact and lightweight trolley with optimal price quality.
- · Can easily be loaded and unloaded by a single person.
- Very compact when empty.
- For frames with or without panels. In case of frames without panels: empty spaces in between the frames can be used for other parts.
- 12 frames can be stacked in one layer, 24 frames in two layers.
- 3 trolleys can be lined up in a truck with standard width.

Lightweight trolley for b62/b55/DMK **Specifications** 

12 frames can be stacked in one layer.

Dimensions of the trolley when stacking one layer of frames.

Width: 2480mm Height: 1250mm Depth: 780mm

24 frames can be stacked in two layers.