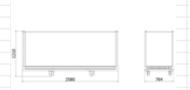

Lightweight trolley for b62/b55/DMK **Specifications** 

12 frames can be stacked in one layer.

Dimensions of the trolley when stacking one layer of frames.

Width: 2480mm Height: 1250mm Depth: 780mm

24 frames can be stacked in two layers.

Dimensions of the trolley when stacking two layers of frames.

Width: 2480mm Height: 2250mm Depth: 780mm

990 60 24 FRAME TROLLEY FOR b62/DMK [12-24 FRAMES]

Incl. 2 single frame braces, 2 double frame braces and 2 straps.