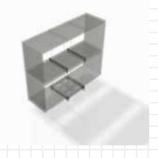

Lightweight and steel trolley for b62/b55/DMK

Lightweight trolley for b62/b55/DMK

- Compact and lightweight trolley with optimal price quality.
- · Can easily be loaded and unloaded by a single person.
- Very compact when empty.
- For frames with or without panels. In case of frames without panels: empty spaces in between the frames can be used for other parts.
- 12 frames can be stacked in one layer, 24 frames in two layers.
- 3 trolleys can be lined up in a truck with standard width.

Lightweight trolley for b62/b55/DMK **Specifications** 

12 frames can be stacked in one layer.

Dimensions of the trolley when stacking one layer of frames.

Width: 2480mm Height: 1250mm Depth: 780mm

24 frames can be stacked in two layers.