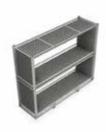

Lightweight and steel trolley for b62/b55/DMK

Lightweight trolley for b62/b55/DMK

- Compact and lightweight trolley with optimal price quality.
- · Can easily be loaded and unloaded by a single person.
- Very compact when empty.
- For frames with or without panels. In case of frames without panels: empty spaces in between the frames can be used for other parts.
- 12 frames can be stacked in one layer, 24 frames in two layers.
- 3 trolleys can be lined up in a truck with standard width.

Lightweight trolley for b62/b55/DMK **Specifications** 

12 frames can be stacked in one layer.

Dimensions of the trolley when stacking one layer of frames.

Width: 2480mm Height: 1250mm Depth: 780mm

24 frames can be stacked in two layers.