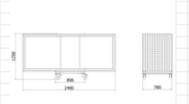

Lightweight trolley for b62/b55/DMK **Specifications** 

12 frames can be stacked in one layer.

Dimensions of the trolley when stacking one layer of frames.

Width: 2480mm Height: 1250mm Depth: 780mm

24 frames can be stacked in two layers.

Dimensions of the trolley when stacking two layers of frames.

Width: 2480mm Height: 2250mm Depth: 780mm

990 60 24 FRAME TROLLEY FOR b62/DMK [12-24 FRAMES]

Incl. 2 single frame braces, 2 double frame braces and 2 straps.

Dimensions of the steel trolley for 2480mm frames (when stacking one layer of frames).

Width: 2580mm Height: 1210mm Depth: 764mm

Dimensions of the steel trolley for 2480mm frames (when stacking two layers of frames).

Width: 2580mm Height: 2232mm Depth: 764mm

Dimensions of the steel trolley for 2976mm frames (when stacking one layer of frames).

Width: 3076mm Height: 1210mm Depth: 764mm

Dimensions of the steel trolley for 2976mm frames (when stacking two layers of frames).

Width: 3076mm Height: 2232mm Depth: 764mm

Steel trolley for b62/b55/DMK

**Specifications** 

Steel trolley is very compact when empty.

990 60 25 STEEL TROLLEY FOR 10 B62 - DMK FRAMES [EXCL. WOOD PANELS]

990 60 26 OPTION FOR EXTRA 10 B62 - DMK FRAMES ON STEEL TROLLEY 2480MM