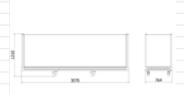

Width: 2580mm Height: 2232mm Depth: 764mm

Dimensions of the steel trolley for 2976mm frames (when stacking one layer of frames).

Width: 3076mm Height: 1210mm Depth: 764mm

Dimensions of the steel trolley for 2976mm frames (when stacking two layers of frames).

Width: 3076mm Height: 2232mm Depth: 764mm

Steel trolley for b62/b55/DMK

**Specifications** 

Steel trolley is very compact when empty.

990 60 25 STEEL TROLLEY FOR 10 B62 - DMK FRAMES [EXCL. WOOD PANELS]

990 60 26 OPTION FOR EXTRA 10 B62 - DMK FRAMES ON STEEL TROLLEY 2480MM