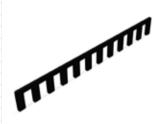

Dimensions of the lightweight trolley.

Lightweight trolley for b62/b55/DMK **Specifications** 

Frames stacked onto the trolley.

Single and double frame braces secure the frames in place.

**990 60 24 S** FRAME BRACE SINGLE FOR FRAME TROLLEY 990 60 24