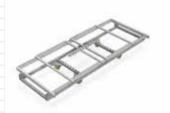

Lightweight and steel trolley for b62/b55/DMK

Lightweight trolley for b62/b55/DMK

- Compact and lightweight trolley with optimal price quality.
- · Can easily be loaded and unloaded by a single person.
- Very compact when empty.
- For frames with or without panels. In case of frames without panels: empty spaces in between the frames can be used for other parts.
- 12 frames can be stacked in one layer, 24 frames in two layers.
- 3 trolleys can be lined up in a truck with standard width.

Lightweight trolley for b62/b55/DMK **Specifications** 

12 frames can be stacked in one layer.

Dimensions of the trolley when stacking one layer of frames.

Width: 2480mm Height: 1250mm Depth: 780mm

24 frames can be stacked in two layers.