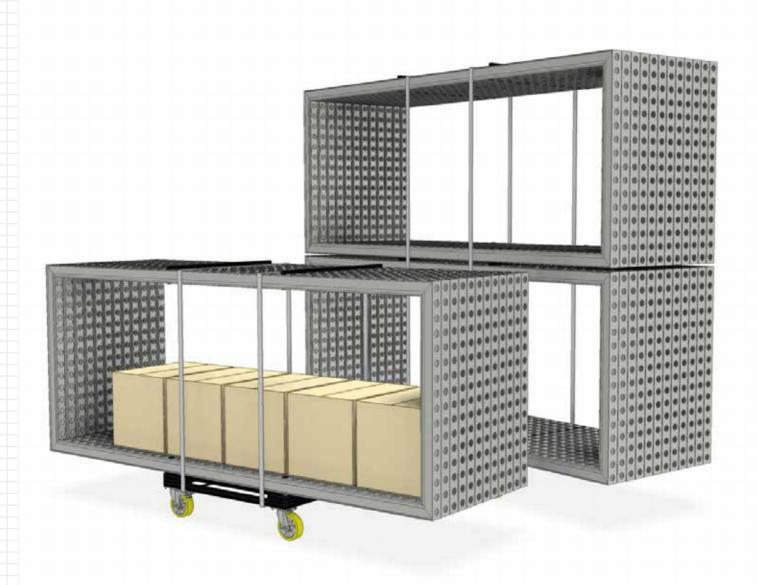

Lightweight and steel trolley for b62/b55/DMK

Lightweight trolley for b62/b55/DMK

- Compact and lightweight trolley with optimal price quality.
- · Can easily be loaded and unloaded by a single person.
- Very compact when empty.
- For frames with or without panels. In case of frames without panels: empty spaces in between the frames can be used for other parts.
- 12 frames can be stacked in one layer, 24 frames in two layers.
- 3 trolleys can be lined up in a truck with standard width.

Lightweight trolley for b62/b55/DMK **Specifications** 

12 frames can be stacked in one layer.

Dimensions of the trolley when stacking one layer of frames.

Width: 2480mm Height: 1250mm Depth: 780mm

24 frames can be stacked in two layers.

Dimensions of the trolley when stacking two layers of frames.

Width: 2480mm Height: 2250mm Depth: 780mm

990 60 24 FRAME TROLLEY FOR b62/DMK [12-24 FRAMES]

Incl. 2 single frame braces, 2 double frame braces and 2 straps.