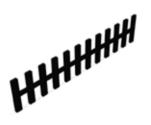

**990 60 24 D** FRAME BRACE DOUBLE FOR FRAME TROLLEY 990 60 24

The frame trolley includes 2 straps to be used in case of double stacking.

**990 60 24 14** STRAP [7.5M X 25MM] GREY

Steel trolley for b62/b55/DMK