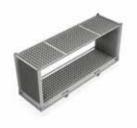

- Frames are completely protected, all the way around.
- · Very compact when empty.
- For frames with or without panels. In case of frames without panels: empty spaces in between the frames can be used for other parts.
- 10 frames can be stacked in one layer, 20 frames in two layers.
- 3 trolleys can be lined up in a truck with standard width.
- · Wooden side panels are available for maximum protection.
- · Available in two different lengths: for 2480mm and 2976mm frames.

#### Steel trolley for b62/b55/DMK

**Specifications** 

A total of 10 frames can be stacked onto the steel trolley.

A total of 20 frames (2 layers of 10) can be stacked onto the trolley with the extra option 990 60 26.

Width: 3076mm Height: 2232mm Depth: 764mm

Steel trolley for b62/b55/DMK

**Specifications** 

Steel trolley is very compact when empty.

990 60 25 STEEL TROLLEY FOR 10 B62 - DMK FRAMES [EXCL. WOOD PANELS]

990 60 26 OPTION FOR EXTRA 10 B62 - DMK FRAMES ON STEEL TROLLEY 2480MM