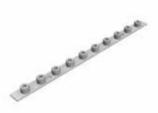

Dimensions of the lightweight trolley.

Lightweight trolley for b62/b55/DMK **Specifications** 

Frames stacked onto the trolley.

Single and double frame braces secure the frames in place.

**990 60 24 S** FRAME BRACE SINGLE FOR FRAME TROLLEY 990 60 24