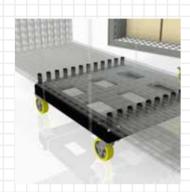

Lightweight and steel trolley for b62/b55/DMK

Lightweight trolley for b62/b55/DMK

- Compact and lightweight trolley with optimal price quality.
- · Can easily be loaded and unloaded by a single person.
- Very compact when empty.
- For frames with or without panels. In case of frames without panels: empty spaces in between the frames can be used for other parts.
- 12 frames can be stacked in one layer, 24 frames in two layers.
- 3 trolleys can be lined up in a truck with standard width.

Lightweight trolley for b62/b55/DMK **Specifications** 

12 frames can be stacked in one layer.

Dimensions of the trolley when stacking one layer of frames.

Width: 2480mm Height: 1250mm Depth: 780mm

24 frames can be stacked in two layers.